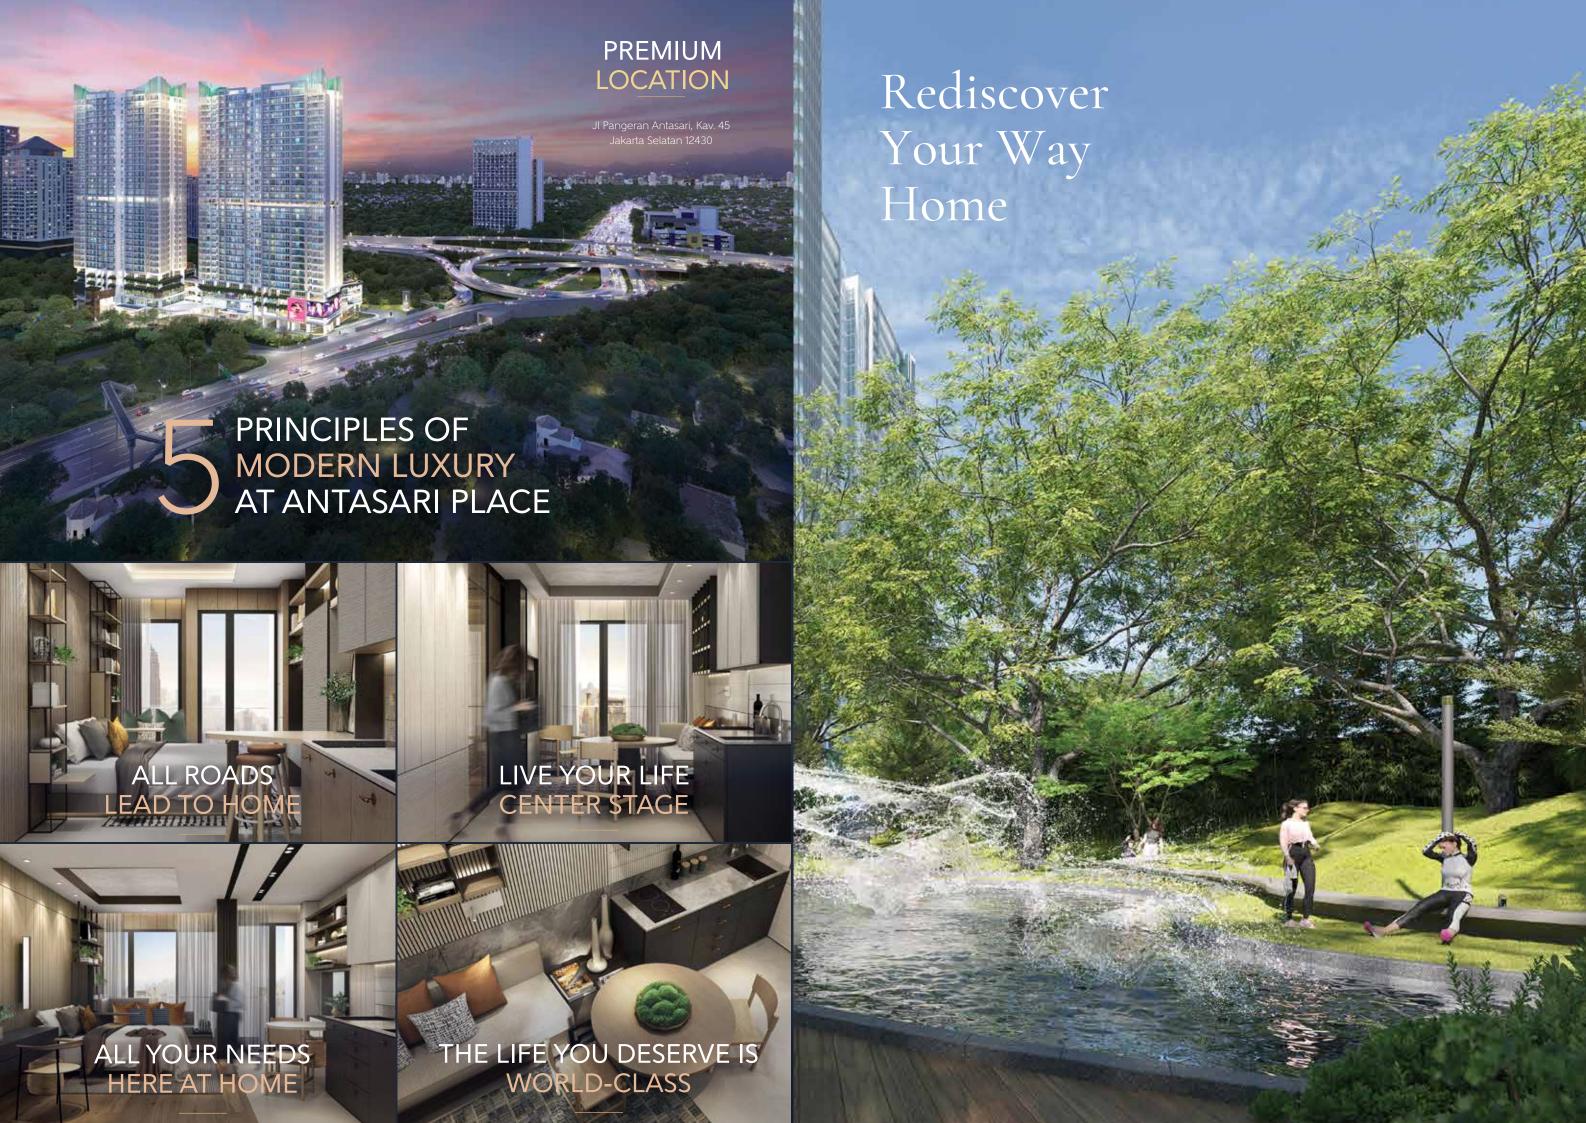

# Rediscover Your Way Home

ANTASARI PLACE Antasari Place is a mixed-use development with a smart living concept that integrates connectivity, effectively designed spaces, a retail alley, and ample urban greenery. Introduced as a well-planned, Antasari Place sets a new standard of modern living space for the South Jakarta urban neighborhood.