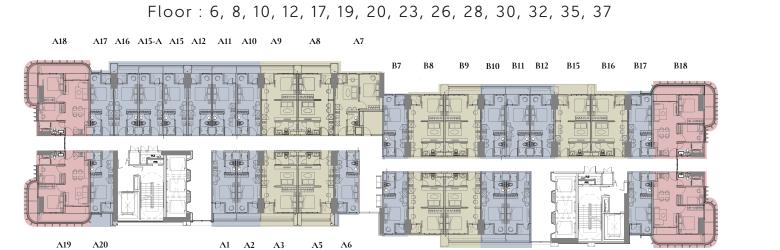

## FLOOR PLAN

Floor: 5, 7, 9, 11, 16, 18, 21, 25, 27, 29, 31, 33, 36

Floor: 38

2 BEDROOMS

1 BEDROOM

STUDIO