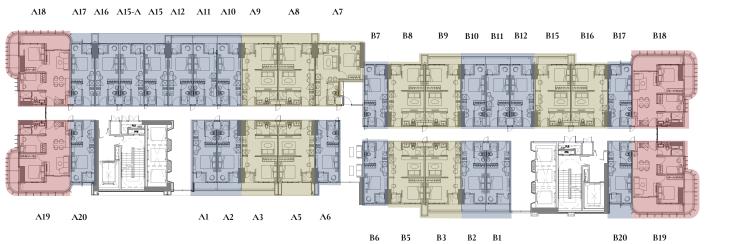

## FLOOR PLAN

Floor: 5, 7, 9, 11, 16, 18, 21, 25, 27, 29, 31, 33, 36

Floor: 38

2 BEDROOMS

1 BEDROOM

STUDIO