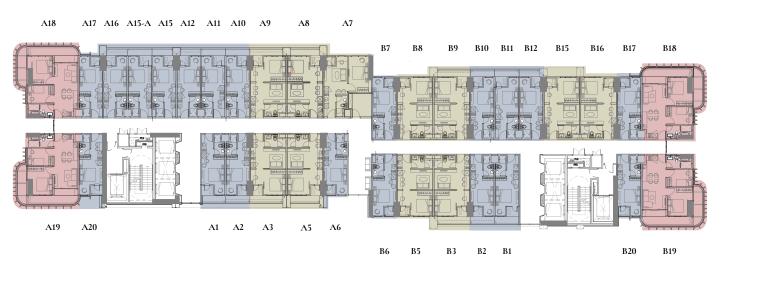

## FLOOR PLAN

Floor: 5, 7, 9, 11, 16, 18, 21, 25, 27, 29, 31, 33, 36

Floor: 38

2 BEDROOMS

1 BEDROOM

STUDIO