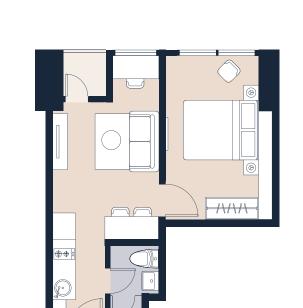

|----------------|----|----------------|----|---------------------|----|-----------------|----|-------------|
| TOWER 1        | 7  | TERRACE PARK   | 12 | LOTUS POND          | 17 | SWIMMING POOL   | 22 | EXIT        |
| TOWER 2        | 8  | AMPHITHEATER   | 13 | CHILDREN PLAYGROUND | 18 | BARBEQUE AREA   |    |             |
| RETAIL ALLEY   | 9  | FOUNTAIN POND  | 14 | SCHOOL              | 19 | GYM             |    |             |
| NORTH DROP OFF | 10 | KOI POND       | 15 | PODIUM TOWER 1      | 20 | BUSINESS LOUNGE |    |             |

## FLOOR PLAN



Floor: 5, 7, 9, 11, 16, 18, 21, 25, 27, 29, 31, 33, 36



Floor: 38



2 BEDROOMS

1 BEDROOM

STUDIO

#### **2 BEDROOMS** 65.10 SQM

UNIT PLAN



#### **1 BEDROOM** 42.70 - 44.82 SQM



#### **1 BEDROOM L-SHAPE** 42.70 - 45.50 SQM



#### **STUDIO** 28.40 - 29.94 SQM



| FLOOR FINISH LIVING ROOM KITCHEN BEDROOM ( STUDIO, 1 BR ) BEDROOM ( 2 BR ) BATHROOM BALCONY | HOMOGENEOUS TILE 60X60 HOMOGENEOUS TILE 60X60 HOMOGENEOUS TILE 60X60 ENGINEERED WOOD FLOORING HOMOGENEOUS TILE HOMOGENEOUS TILE |
|---------------------------------------------------------------------------------------------|---------------------------------------------------------------------------------------------------------------------------------|
| CEILING FINISH UNIT BATHROOM BALCONY                                                        | GYPSUM FINISH WHITE EMULSION PAINT<br>GYPSUM FINISH WHITE EMULSION PAINT<br>GYPSUM FINISH WHITE EMULSION PAINT                  |
| WALL FINISH UNIT WALL LIVING ROOM BEDROOM BATHROOM