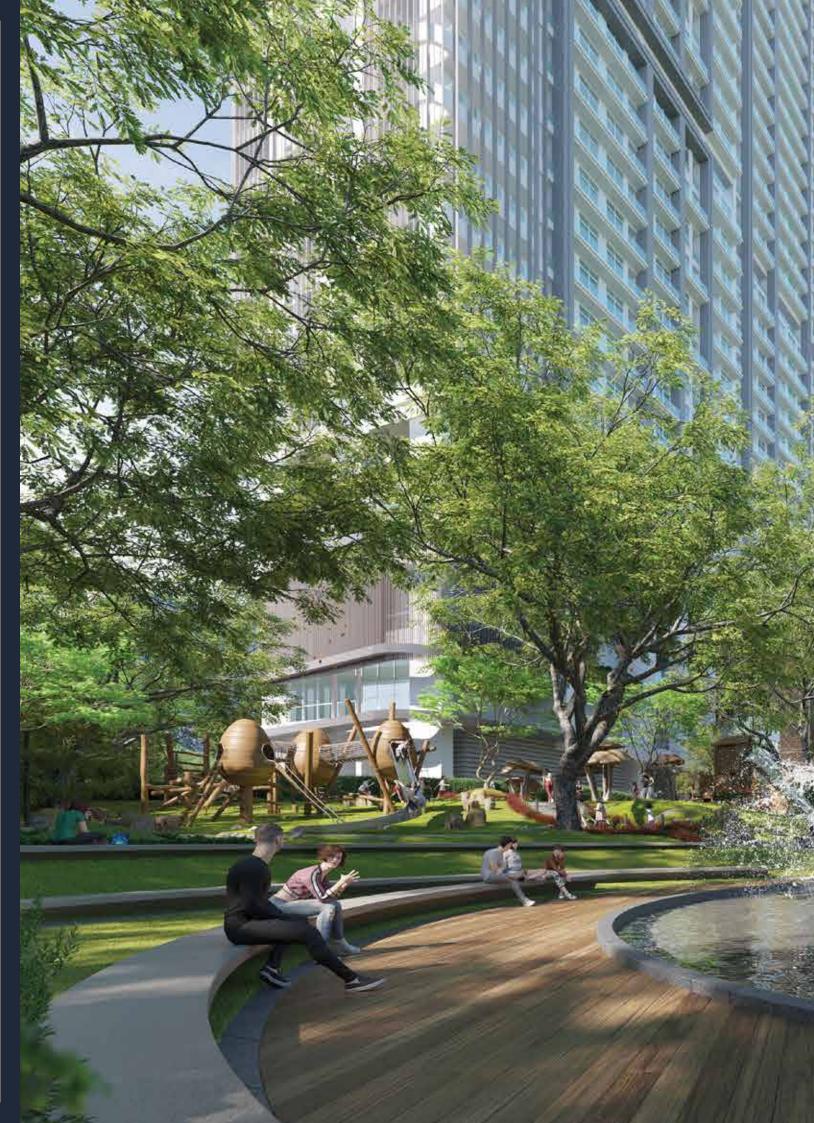

# Rediscover Your Way Home

ANTASARI PLACE Antasari Place is a mixed-use development with a smart living concept that integrates connectivity, effectively designed spaces, a retail alley, and ample urban greenery. Introduced as a well-planned, Antasari Place sets a new standard of modern living space for the South Jakarta urban neighborhood.

### STACKING & SITE PLAN

| ENTRANCE       | 6  | SOUTH DROP OFF | 11 | MIRROR POND         | 16 | PODIUM TOWER 2  | 21 | RIVERSIDE F |
|----------------|----|----------------|----|---------------------|----|-----------------|----|-------------|
| TOWER 1        | 7  | TERRACE PARK   | 12 | LOTUS POND          | 17 | SWIMMING POOL   | 22 | EXIT        |
| TOWER 2        | 8  | AMPHITHEATER   | 13 | CHILDREN PLAYGROUND | 18 | BARBEQUE AREA   |    |             |
| RETAIL ALLEY   | 9  | FOUNTAIN POND  | 14 | SCHOOL              | 19 | GYM             |    |             |
| NORTH DROP OFF | 10 | KOI POND       | 15 | PODIUM TOWER 1      | 20 | BUSINESS LOUNGE |    |             |