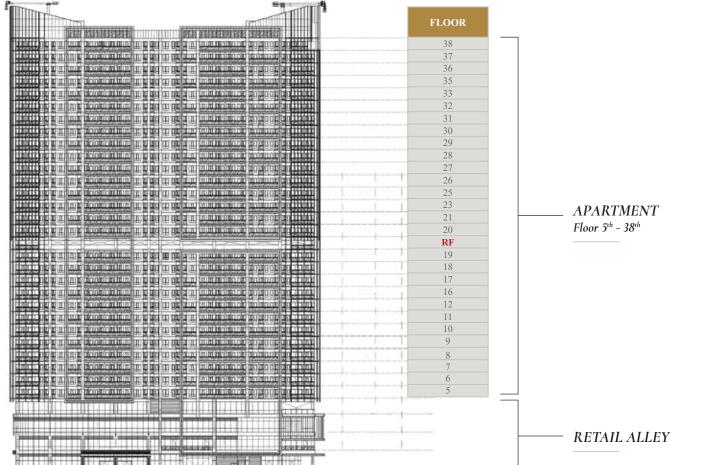

## FLOOR PLAN

Floor: 5, 7, 9, 11, 16, 18, 21, 25, 27, 29, 31, 33, 36

Floor: 38

2 BEDROOMS

1 BEDROOM

STUDIO