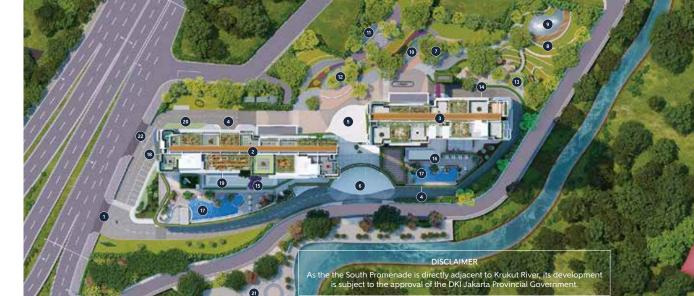

### STACKING & SITE PLAN

| ENTRANCE       | 6  | SOUTH DROP OFF | 11 | MIRROR POND         | 16 | PODIUM TOWER 2  | 21 | RIVERSIDE F |
|----------------|----|----------------|----|---------------------|----|-----------------|----|-------------|
| TOWER 1        | 7  | TERRACE PARK   | 12 | LOTUS POND          | 17 | SWIMMING POOL   | 22 | EXIT        |
| TOWER 2        | 8  | AMPHITHEATER   | 13 | CHILDREN PLAYGROUND | 18 | BARBEQUE AREA   |    |             |
| RETAIL ALLEY   | 9  | FOUNTAIN POND  | 14 | SCHOOL              | 19 | GYM             |    |             |
| NORTH DROP OFF | 10 | KOI POND       | 15 | PODIUM TOWER 1      | 20 | BUSINESS LOUNGE |    |             |