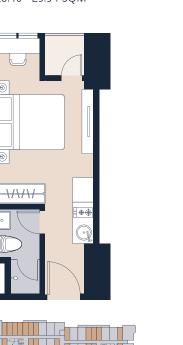

#### **STUDIO** 28.40 - 29.94 SQM

| FLOOR FINISH LIVING ROOM KITCHEN BEDROOM ( STUDIO, 1 BR ) BEDROOM ( 2 BR ) BATHROOM BALCONY | HOMOGENEOUS TILE 60X60 HOMOGENEOUS TILE 60X60 HOMOGENEOUS TILE 60X60 ENGINEERED WOOD FLOORING HOMOGENEOUS TILE HOMOGENEOUS TILE |
|---------------------------------------------------------------------------------------------|---------------------------------------------------------------------------------------------------------------------------------|
| CEILING FINISH UNIT BATHROOM BALCONY                                                        | GYPSUM FINISH WHITE EMULSION PAINT<br>GYPSUM FINISH WHITE EMULSION PAINT<br>GYPSUM FINISH WHITE EMULSION PAINT                  |
| WALL FINISH UNIT WALL LIVING ROOM BEDROOM BATHROOM                                          | ACRYLIC EMULSION PAINT<br>ACRYLIC EMULSION PAINT<br>ACRYLIC EMULSION PAINT<br>HOMOGENEOUS TILE                                  |
| WINDOW<br>FRAMES                                                                            | ALUMUNIUM NATURAL POWDER COATING                                                                                                |
| DOOR MAIN ENTRANCE ROOMS BATHROOM                                                           | SOLID ENGINEERED WOOD<br>ENGINEERED WOOD<br>ENGINEERED WOOD                                                                     |
| BATHROOM<br>SANITARY<br>WATER HEATER<br>FITTING                                             | TOTO OR EQUIVALENT<br>AT MASTER BATHROOM<br>TOTO OR EQUIVALENT                                                                  |
| ELECTRICAL POWER STUDIO 1 BEDROOM 2 BEDROOM                                                 | 2,200 WATT<br>2,200 WATT<br>4,400 WATT                                                                                          |