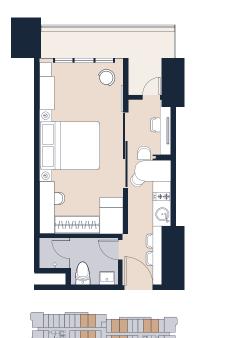

| 16 | PODIUM TOWER 2  | 21 | RIVERSIDE F |
|----------------|----|----------------|----|---------------------|----|-----------------|----|-------------|
| TOWER 1        | 7  | TERRACE PARK   | 12 | LOTUS POND          | 17 | SWIMMING POOL   | 22 | EXIT        |
| TOWER 2        | 8  | AMPHITHEATER   | 13 | CHILDREN PLAYGROUND | 18 | BARBEQUE AREA   |    |             |
| RETAIL ALLEY   | 9  | FOUNTAIN POND  | 14 | SCHOOL              | 19 | GYM             |    |             |
| NORTH DROP OFF | 10 | KOI POND       | 15 | PODIUM TOWER 1      | 20 | BUSINESS LOUNGE |    |             |

## FLOOR PLAN



Floor: 5, 7, 9, 11, 16, 18, 21, 25, 27, 29, 31, 33, 36



Floor: 38



2 BEDROOMS

1 BEDROOM

STUDIO

#### **2 BEDROOMS** 65.10 SQM

UNIT PLAN



#### **1 BEDROOM** 42.70 - 44.82 SQM



#### **1 BEDROOM L-SHAPE** 42.70 - 45.50 SQM



#### **STUDIO** 28.40 - 29.94 SQM



| FLOOR FINISH LIVING ROOM KITCHEN BEDROOM ( STUDIO, 1 BR ) BEDROOM ( 2 BR ) BATHROOM BALCONY | HOMOGENEOUS TILE 60X60 HOMOGENEOUS TILE 60X60 HOMOGENEOUS TILE 60X60 ENGINEERED WOOD FLOORING HOMOGENEOUS TILE HOMOGENEOUS TILE |
|---------------------------------------------------------------------------------------------|---------------------------------------------------------------------------------------------------------------------------------|
| CEILING FINISH UNIT BATHROOM BALCONY                                                        | GYPSUM FINISH WHITE EMULSION PAINT<br>GYPSUM FINISH WHITE EMULSION PAINT<br>GYPSUM FINISH WHITE EMULSION PAINT                  |
| WALL FINISH UNIT WALL LIVING ROOM