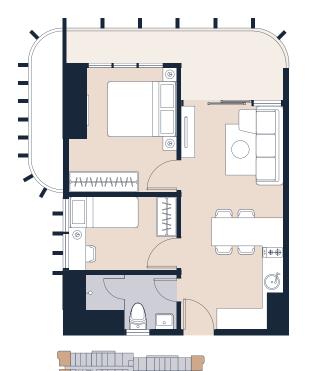

| SOUTH DROP OFF | 11 | MIRROR POND         | 16 | PODIUM TOWER 2  | 21 | RIVERSIDE F |
|----------------|----|----------------|----|---------------------|----|-----------------|----|-------------|
| TOWER 1        | 7  | TERRACE PARK   | 12 | LOTUS POND          | 17 | SWIMMING POOL   | 22 | EXIT        |
| TOWER 2        | 8  | AMPHITHEATER   | 13 | CHILDREN PLAYGROUND | 18 | BARBEQUE AREA   |    |             |
| RETAIL ALLEY   | 9  | FOUNTAIN POND  | 14 | SCHOOL              | 19 | GYM             |    |             |
| NORTH DROP OFF | 10 | KOI POND       | 15 | PODIUM TOWER 1      | 20 | BUSINESS LOUNGE |    |             |

## FLOOR PLAN



Floor: 5, 7, 9, 11, 16, 18, 21, 25, 27, 29, 31, 33, 36



Floor: 38



2 BEDROOMS

1 BEDROOM

STUDIO

#### **2 BEDROOMS** 65.10 SQM

UNIT PLAN



#### **1 BEDROOM** 42.70 - 44.82 SQM



#### **1 BEDROOM L-SHAPE** 42.70 - 45.50 SQM



#### **STUDIO** 28.40 - 29.94 SQM



| FLOOR FINISH LIVING ROOM KITCHEN BEDROOM ( STUDIO, 1 BR ) BEDROOM ( 2 BR ) BATHROOM BALCONY | HOMOGENEOUS TILE 60X60 HOMOGENEOUS TILE 60X60 HOMOGENEOUS TILE 60X60 ENGINEERED WOOD FLOORING HOMOGENEOUS TILE HOMOGENEOUS TILE |
|---------------------------------------------------------------------------------------------|---------------------------------------------------------------------------------------------------------------------------------|
| CEILING FINISH UNIT BATHROOM BALCONY                                                        | GYPSUM FINISH WHITE EMULSION PAINT<br>GYPSUM FINISH WHITE EMULSION PAINT<br>GYPSUM FINISH WHITE EMULSION PAINT