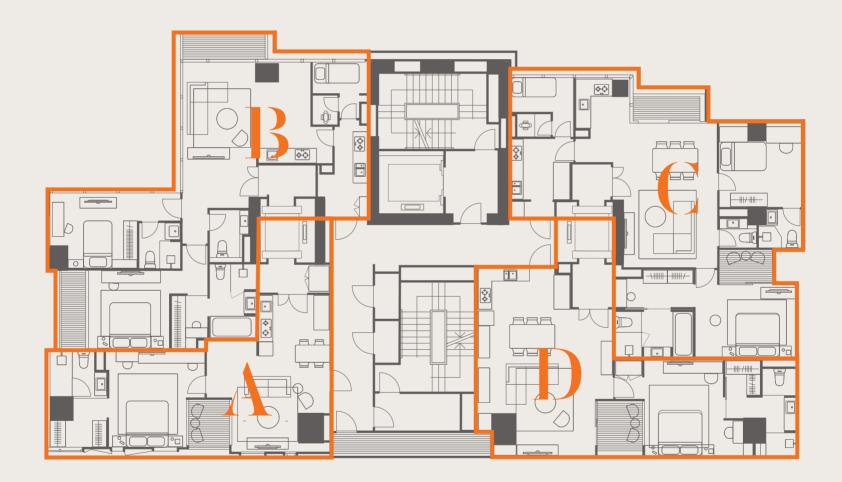

### Lower Floors Floorplate

#### 5th - 15th Floors

| А | 2 Bedroom | 156m <sup>2</sup> |
|---|-----------|-------------------|
| В | 1 Bedroom | 85m²              |
| С | 1 Bedroom | 82m <sup>2</sup>  |
| D | 2 Bedroom | 154m <sup>2</sup> |

## $\textbf{Type}\,\mathbf{A}\,(\mathbf{L})$

| Total area | : | 156m <sup>2</sup> |
|------------|---|-------------------|
| Bedrooms   | : | 2                 |
| Bathrooms  |   | 3                 |

## Type B (L)

| Total area | : | 85m <sup>2</sup> |
|------------|---|------------------|
| Bedrooms   | : | 1                |
| Bathrooms  | : | 1                |

## Type C (L)

## Type D (L)

| Total area | : | 154m <sup>2</sup> |
|------------|---|-------------------|
| Bedrooms   | : | 2                 |
| Bathrooms  | • | 3                 |