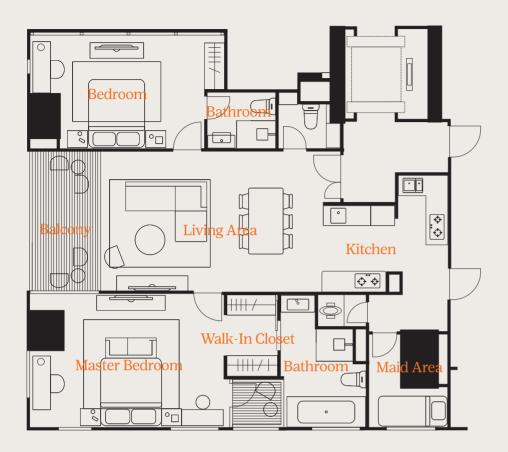

## $\textbf{Type}\,\mathbf{A}\,(\mathbf{L})$

| Total area | : | 156m <sup>2</sup> |
|------------|---|-------------------|
| Bedrooms   | : | 2                 |
| Bathrooms  |   | 3                 |