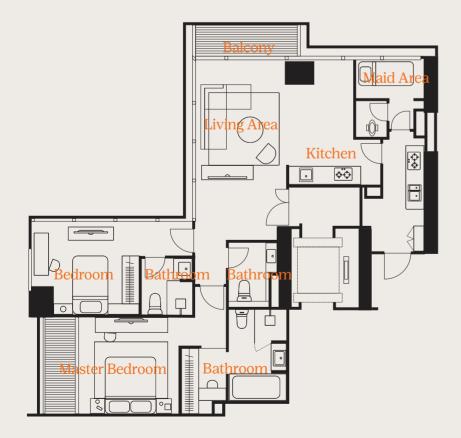

## N

| А | 1 Bedroom | 86m <sup>2</sup>  |
|---|-----------|-------------------|
| В | 2 Bedroom | 136m²             |
| С | 2 Bedroom | 138m <sup>2</sup> |
| D | 1 Bedroom | 100m <sup>2</sup> |

## Type C (U)

| Total area | : | 138m <sup>2</sup> |
|------------|---|-------------------|
| Bedrooms   | : | 2                 |
| Bathrooms  | : | 3                 |