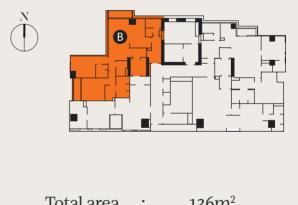

## N

| А | 1 Bedroom | 86m <sup>2</sup>  |
|---|-----------|-------------------|
| В | 2 Bedroom | 136m²             |
| С | 2 Bedroom | 138m <sup>2</sup> |
| D | 1 Bedroom | 100m <sup>2</sup> |

## $\textbf{Type B}\;(U)$

| Total area | • | 136m |
|------------|---|------|
| Bedrooms   | : | 2    |
| Bathrooms  | : | 3    |