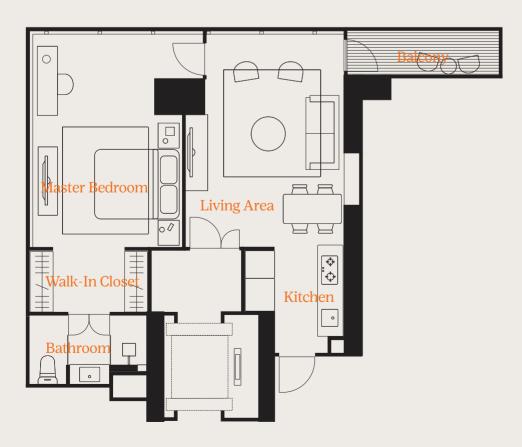

## N

| А | 1 Bedroom | 86m <sup>2</sup>  |
|---|-----------|-------------------|
| В | 2 Bedroom | 136m²             |
| С | 2 Bedroom | 138m <sup>2</sup> |
| D | 1 Bedroom | 100m <sup>2</sup> |