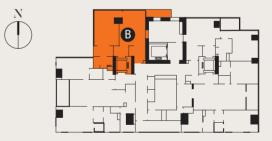

## Type B (L)

| Total area | : | 85m <sup>2</sup> |
|------------|---|------------------|
| Bedrooms   | : | 1                |
| Bathrooms  | : | 1                |