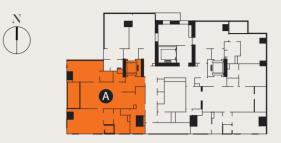

## $\textbf{Type}\,\mathbf{A}\,(\mathbf{L})$

| Total area | : | 156m <sup>2</sup> |
|------------|---|-------------------|
| Bedrooms   | : | 2                 |
| Bathrooms  |   | 3                 |