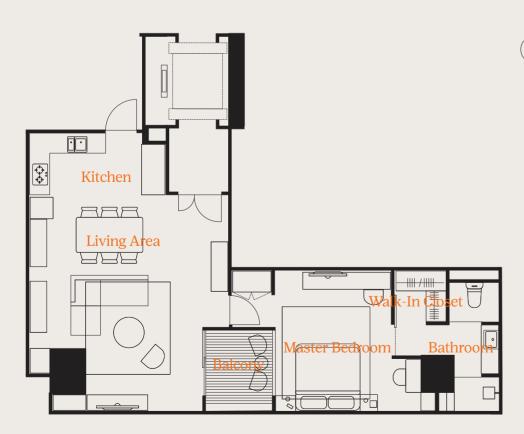

## Type D (L)

| Total area | : | 154m <sup>2</sup> |
|------------|---|-------------------|
| Bedrooms   | : | 2                 |
| Bathrooms  | • | 3                 |