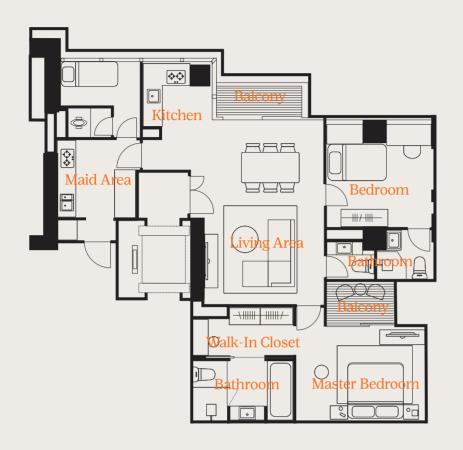

s  |   | 3                 |

## Type B (L)





| Total area | : | 85m <sup>2</sup> |
|------------|---|------------------|
| Bedrooms   | : | 1                |
| Bathrooms  | : | 1                |

## Type C (L)



## Type D (L)





| Total area | : | 154m <sup>2</sup> |
|------------|---|-------------------|
| Bedrooms   | : | 2                 |
| Bathrooms  | • | 3                 |

## Upper Floors Floorplate

#### 17th - 37th Floors

## N



| А | 1 Bedroom | 86m <sup>2</sup>  |
|---|-----------|-------------------|
| В | 2 Bedroom | 136m²             |
| С | 2 Bedroom | 138m <sup>2</sup> |
| D | 1 Bedroom | 100m <sup>2</sup> |



## $\textbf{Type B}\;(U)$





| Total area | • | 136m |
|------------|---|------|
| Bedrooms   | : | 2    |
| Bathrooms  | : | 3    |

## Type C (U)





| Total area | : | 138m <sup>2</sup> |
|------------|---|-------------------|
| Bedrooms   | : | 2                 |
| Bathrooms  | : | 3                 |

## Type D (U)





| Total area | • | 100m <sup>2</sup> |
|------------|---|-------------------|
| Bedrooms   | : | 1                 |
| Bathrooms  | • | 1                 |

### TYPICAL SPECIFICATIONS

SANITARY FITTINGS Master Bathrooms Bathrooms

FLOOR Living, Dining, Bathrooms Bedroom Service Balcony

WALL All area Bathrooms Service bathrooms

WINDOWS DOORS CEILING

AIR CONDITIONING WATER HEATER

WARDROBE PANTRY APPLIANCES Kohler or Equal Kohler or Equal

Marble/Granite Parquet Homogeneous tiles Wood composite

Emulsion Paint Marble/Granite Ceramic tiles

Aluminum Engineered wood Gypsum board, Emulsion Paint All rooms exclude s