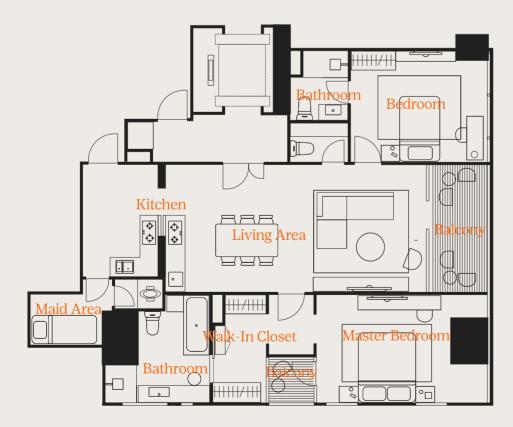

## $\textbf{Type B}\;(U)$

| Total area | • | 136m |
|------------|---|------|
| Bedrooms   | : | 2    |
| Bathrooms  | : | 3    |

## Type C (U)

| Total area | : | 138m <sup>2</sup> |
|------------|---|-------------------|
| Bedrooms   | : | 2                 |
| Bathrooms  | : | 3                 |