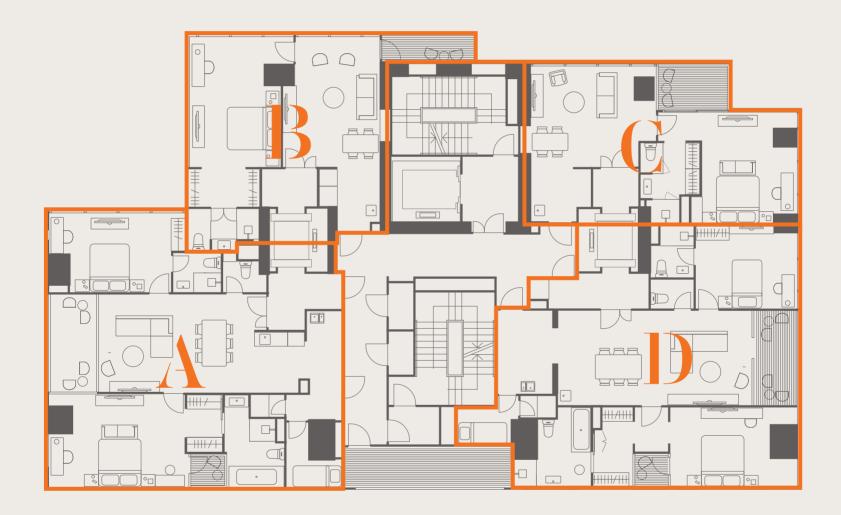

### Lower Floors Floorplate

#### 5th - 15th Floors

| А | 2 Bedroom | 156m <sup>2</sup> |
|---|-----------|-------------------|
| В | 1 Bedroom | 85m²              |
| С | 1 Bedroom | 82m <sup>2</sup>  |
| D | 2 Bedroom | 154m <sup>2</sup> |