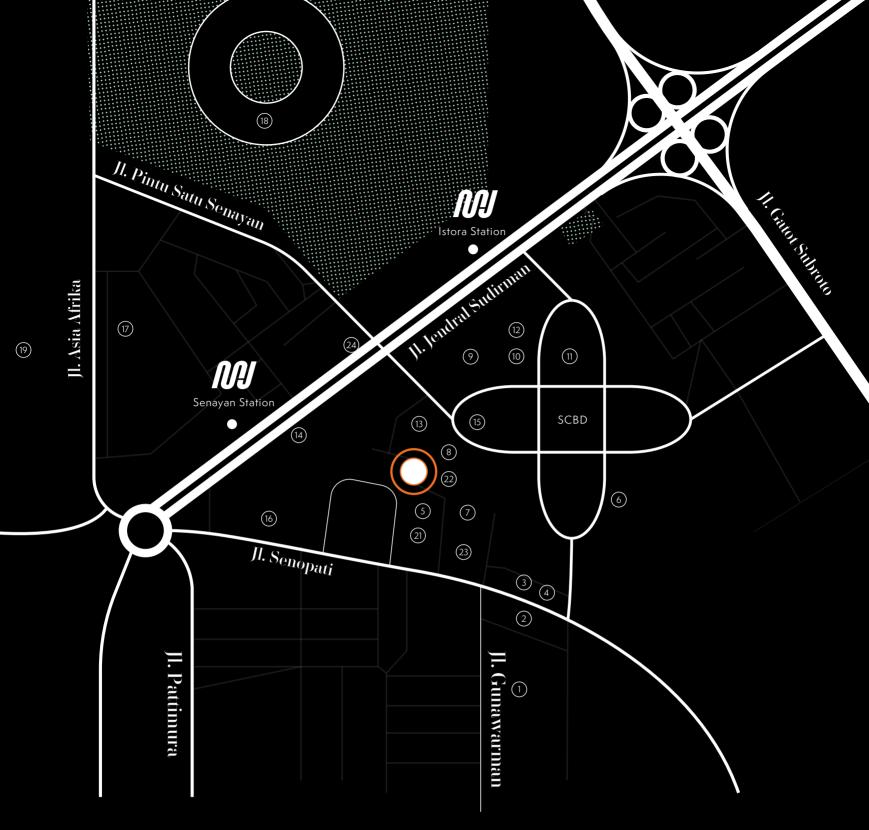

#### The City On Your Doorstep

- 1. Gunawarman Hotel
- 2. Zodiac Club
- 3. Cocktail Club
- 4. F45 Gym
- 5. Ashta District 8 Mall
- 6. Bistecca Steakhouse
- 7. Pacific Century Place
- 8. The Langham Hotel

- 9. Sequis Tower
- 10. Alila Hotel
- 11. Pacific Place Mall
- 12. Indonesia Stock Exchange
- 13. Grand Lucky Superstore
- 14. Summitmas Building
- 15. Soulbox
- 16. Senopati Suites

- 17. Plaza Senayan Mall
- 18. Gelora Bung Karno
- 19. Cork&Screw Country Club
- 20. The Energy Building
- 21. Office 8
- 22. Treasury Tower
- 23. District8
- 24. FX Sudirman