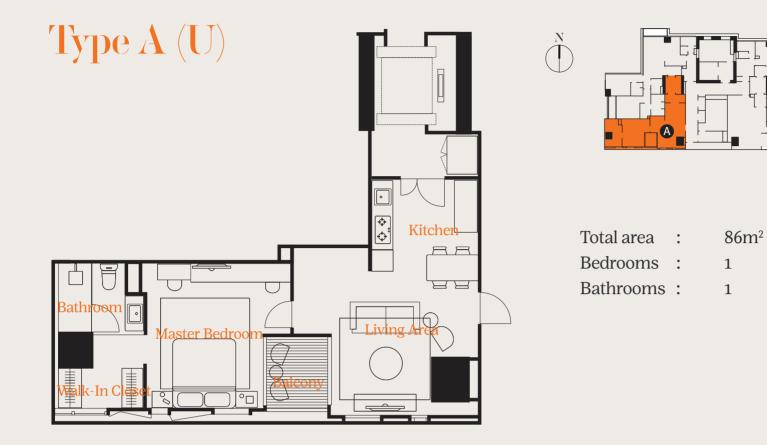

## N

| А | 1 Bedroom | 86m <sup>2</sup>  |
|---|-----------|-------------------|
| В | 2 Bedroom | 136m²             |
| С | 2 Bedroom | 138m <sup>2</sup> |
| D | 1 Bedroom | 100m <sup>2</sup> |

## Type D (U)

| Total area | • | 100m <sup>2</sup> |
|------------|---|-------------------|
| Bedrooms   | : | 1                 |
| Bathrooms  | • | 1                 |