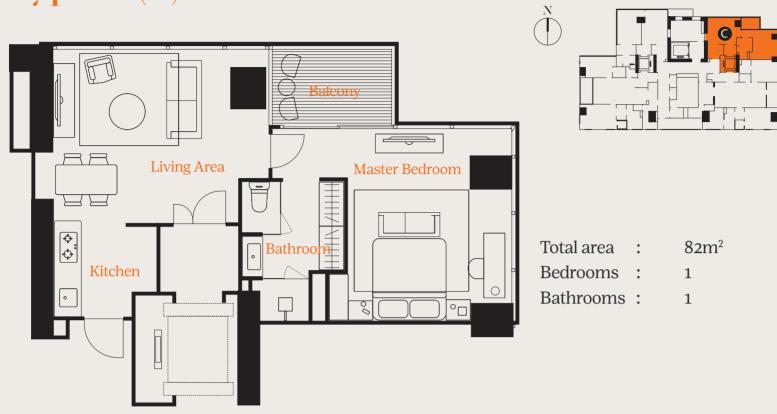

ghest quality living.













Mindful spaces designed with purpose and passion for the highest quality living.



Scan for VR Click here to visit weblink

### Lower Floors Floorplate

#### 5th - 15th Floors



| А | 2 Bedroom | 156m <sup>2</sup> |
|---|-----------|-------------------|
| В | 1 Bedroom | 85m²              |
| С | 1 Bedroom | 82m <sup>2</sup>  |
| D | 2 Bedroom | 154m <sup>2</sup> |

## $\textbf{Type}\,\mathbf{A}\,(\mathbf{L})$





| Total area | : | 156m <sup>2</sup> |
|------------|---|-------------------|
| Bedrooms   | : | 2                 |
| Bathrooms  |   | 3                 |

## Type B (L)





| Total area | : | 85m <sup>2</sup> |
|------------|---|------------------|
| Bedrooms   | : | 1                |
| Bathrooms  | : | 1                |

## Type C (L)



## Type D (L)





| Total area | : | 154m <sup>2</sup> |
|------------|---|-------------------|
| Bedrooms   | : | 2                 |
| Bathrooms  | • | 3                 |

## Upper Floors Floorplate

#### 17th - 37th Floors

## N



| А | 1 Bedroom | 86m <sup>2</sup>  |
|---|-----------|-------------------|
| В | 2 Bedroom | 136m²             |
| С | 2 Bedroom | 138m <sup>2</sup> |
| D | 1 Bedroom | 100m <sup>2</sup> |



## $\textbf{Type B}\;(U)$





| Total area | • | 136m |
|------------|---|------|
| Bedrooms   | : | 2    |
| Bathrooms  | : | 3    |

## Type C (U)





| Total area | : | 138m <sup>2</sup> |
|------------|---|-------------------|
| Bedrooms   | : | 2                 |
| Bathrooms  | : | 3                 |

## Type D (U)





| Total area | • | 100m <sup>2</sup>