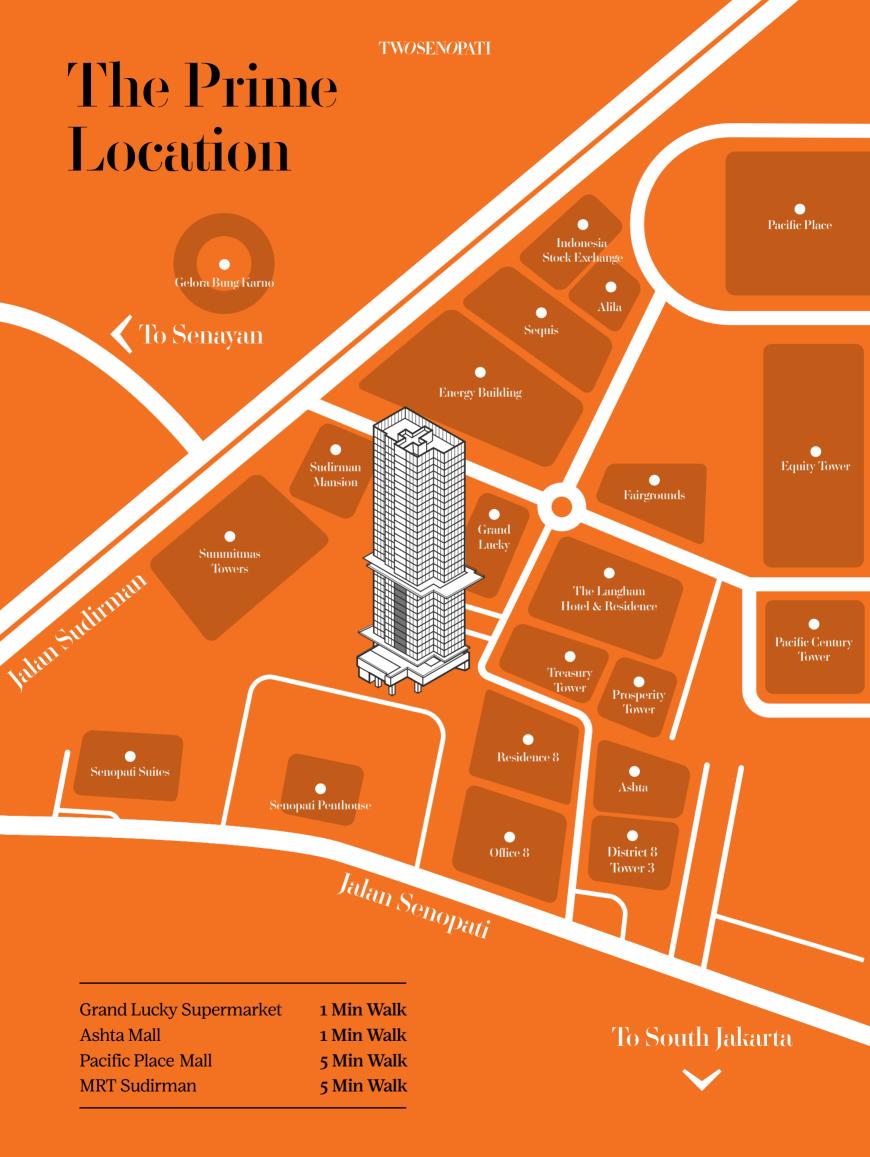

## Convenience & Quality

Within a minutes walk to Grand Lucky Supermarket, Ashta Mall and Pacific Place Mall.

twosenopati.co.id

GrandLuck

Unrivalled connectivity and cosmopolitan living.

#### The City On Your Doorstep

- 1. Gunawarman Hotel
- 2. Zodiac Club
- 3. Cocktail Club
- 4. F45 Gym
- 5. Ashta District 8 Mall
- 6. Bistecca Steakhouse
- 7. Pacific Century Place
- 8. The Langham Hotel

- 9. Sequis Tower
- 10. Alila Hotel
- 11. Pacific Place Mall
- 12. Indonesia Stock Exchange
- 13. Grand Lucky Superstore
- 14. Summitmas Building
- 15. Soulbox
- 16. Senopati Suites

- 17. Plaza Senayan Mall
- 18. Gelora Bung Karno
- 19. Cork&Screw Country Club
- 20. The Energy Building
- 21. Office 8
- 22. Treasury Tower
- 23. District8
- 24. FX Sudirman