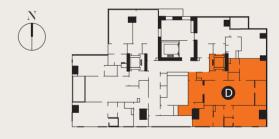

## Type D (L)

| Total area | : | 154m <sup>2</sup> |
|------------|---|-------------------|
| Bedrooms   | : | 2                 |
| Bathrooms  | • | 3                 |