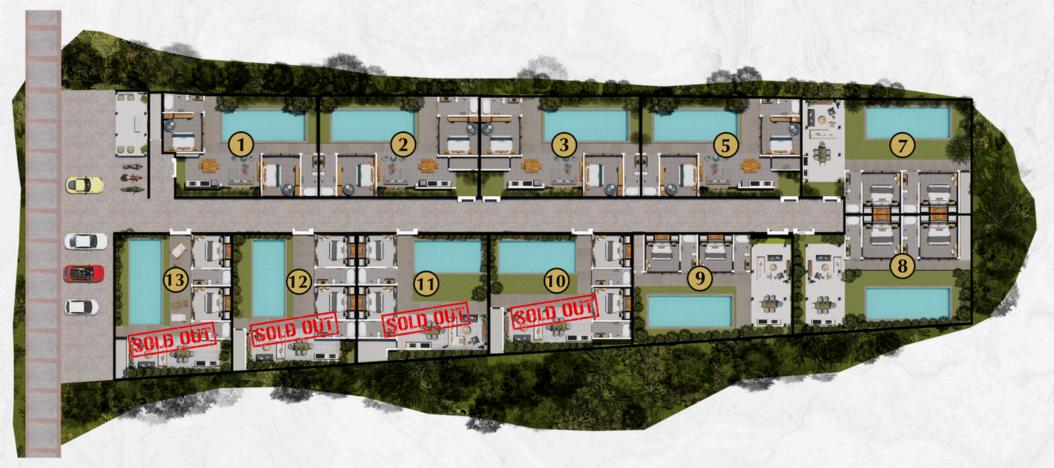

# UPDATE SOLD SITE

Villa 1 : Land Size 225 sqm
Villa 2 : Land Size 210 sqm
Villa 3 : Land Size 207 sqm
Villa 5 : Land Size 205 sqm
Villa 7-8 : Land Size 244 sqm

Villa 9 : Land Size 215 sqm
Villa 10 : Land Size 216 sqm
Villa 11 : Land Size 212 sqm
Villa 12 : Land Size 210 sqm
Villa 13 : Land Size 213 sqm

#### **PRICELIST & PAYMENT TERMS**

| UNIT     | TYPE                              | BUILDING SIZE | LAND SIZE | PRICE OF VILLAS (USD) | PRICE OF VILLAS (IDR) | UNIT STATUE |
|----------|-----------------------------------|---------------|-----------|-----------------------|-----------------------|-------------|
| VILLA 1  | TROPICAL MODERN + PRIVATE PARKING | 174 SQM       | 225 SQM   | \$239.000             | 3.870.800.000         | AVAILABLE   |
| VILLA 2  | TROPICAL MODERN                   | 172 SQM       | 210 SQM   | \$233.000             | 3.771.700.000         | AVAILABLE   |
| VILLA 3  | TROPICAL MODERN                   | 171 SQM       | 207 SQM   | \$231.000             | 3.745.000.000         | AVAILABLE   |
| VILLA 5  | TROPICAL MODERN                   | 170 SQM       | 205 SQM   | \$230.000             | 3.725.000.000         | AVAILABLE   |
| VILLA 7  | LUXURY OPEN SPACE                 | 195 SQM       | 244 SQM   | \$258.000             | 4.177.000.000         | AVAILABLE   |
| VILLA 8  | LUXURY OPEN SPACE                 | 187 SQM       | 244 SQM   | \$253.000             | 4.009.000.000         | AVAILABLE   |
| VILLA 9  | CONTEMPORARY MODERN               | 177 SQM       | 215 SQM   | \$237.500             | 3.847.000.000         | AVAILABLE   |
| VILLA 10 | CONTEMPORARY MODERN               | 170 SQM       | 216 SQM   | \$234.000             | 3.760.000.000         | SOLD OUT    |
| VILLA 11 | CONTEMPORARY MODERN               | 170 SQM       | 212 SQM   | \$232.500             | 3.780.000.000         | SOLD OUT    |
| VILLA 12 | CONTEMPORARY MODERN               | 170 SQM       | 210 SQM   | \$232.000             | 3.770.000.000         | SOLD OUT    |
| VILLA 13 | CONTEMPORARY MODERN               | 170 SQM       | 213 SQM   | \$233,000             | 3.790.000.000         | SOLD OUT    |