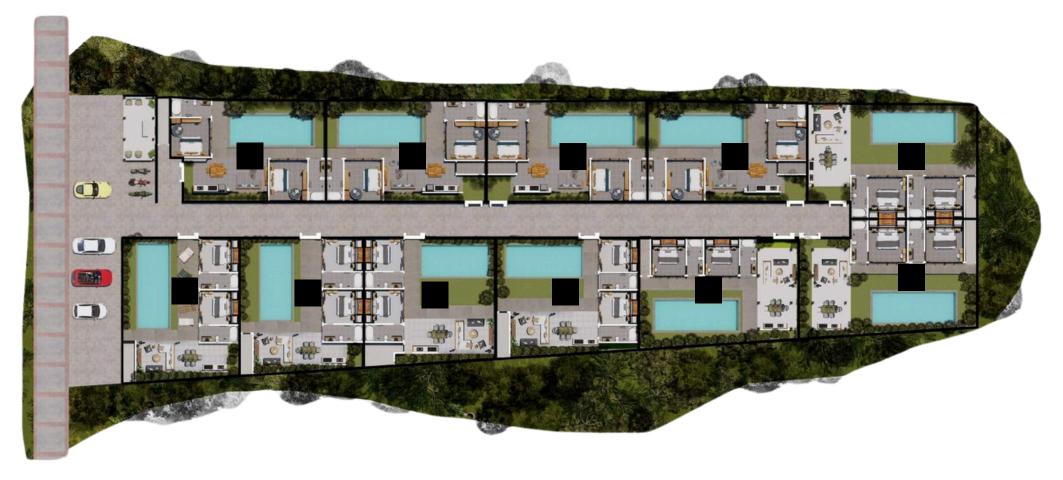

### SITE PLAN

Villa 1 : Land Size 225 sqm Villa 9 : Land Size 215 sqm Villa 2 Land Size 210 sqm Villa 10 : Land Size 216 sqm Villa 3 Land Size 207 sqm Villa 11 : Land Size 212 sqm Villa 5 Land Size 210 sqm : Land Size 205 sqm Villa 12 Villa 7-8 : Land Size 244 sqm Villa 13 : Land Size 213 sqm

## SITE PLAN