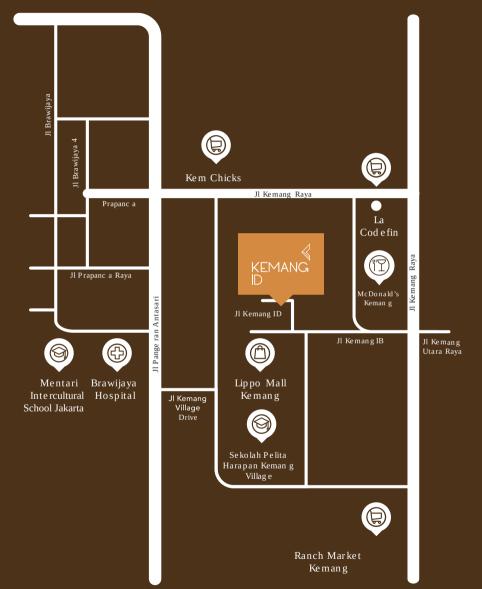

#### LOCATION

6 Min to Kem Chicks Kemang 6 Min to Ranch Market Kemang

6 Min to Sekolah Pelita Harapan Kemang 8 Min to Mentari Intercultural School

8 Min to Brawijaya Hospital 20 Min to Pertamina Central Hospital

6 Min to Lippo Mall Kemang 17 Min to Ashta District 8 Senopati

Tap here to see on Google Maps