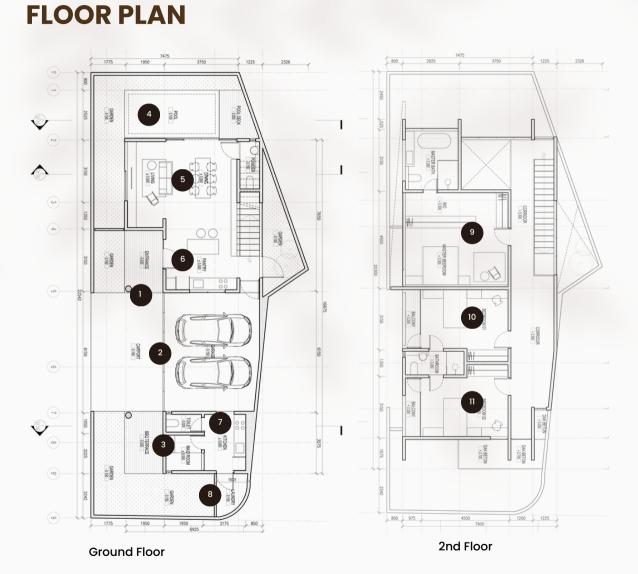

## LOT A

Building Land 239 m2 195 m2

| Bedrooms | Bathrooms | Carports |
|----------|-----------|----------|
| 3+1      | 3+1       | 2        |

- 1. Entrance
- 2. Garage
- 3. Maid's room
- 4. Swimming pool
- 5. Living room
- 6. Pantry & Dining room
- 7. Kitchen
- 8. Laundry & Drying room
- 9. Master bedroom
- 10. Bedroom 1
- 11. Bedroom 2

#### LOT B FLOOR PLAN

**Ground Floor** 

Building Land 229 m2 200 m2

| Bedrooms | Bathrooms | Carports |
|----------|-----------|----------|
| 3+1      | 3+1       | 2        |

- 1. Entrance
- 2. Garage
- 3. Maid's room
- 4. Swimming pool
- 5. Living room
- 6. Pantry & Dining room
- 7. Kitchen
- 8. Laundry & Drying room
- 9. Master bedroom
- 10. Bedroom 1
- 11. Bedroom 2

### LOT C FLOOR PLAN

**Ground Floor** 

2nd Floor

Building Land 214 m2 201 m2

| Bedrooms | Bathrooms | Carports |
|----------|-----------|----------|
| 3+1      | 3+1       | 2        |

- 1. Entrance
- 2. Garage
- 3. Maid's room
- 4. Swimming pool
- 5. Living room
- 6. Pantry & Dining room
- 7. Kitchen
- 8. Laundry & Drying room
- 9. Master bedroom
- 10. Bedroom 1
- 11. Bedroom 2