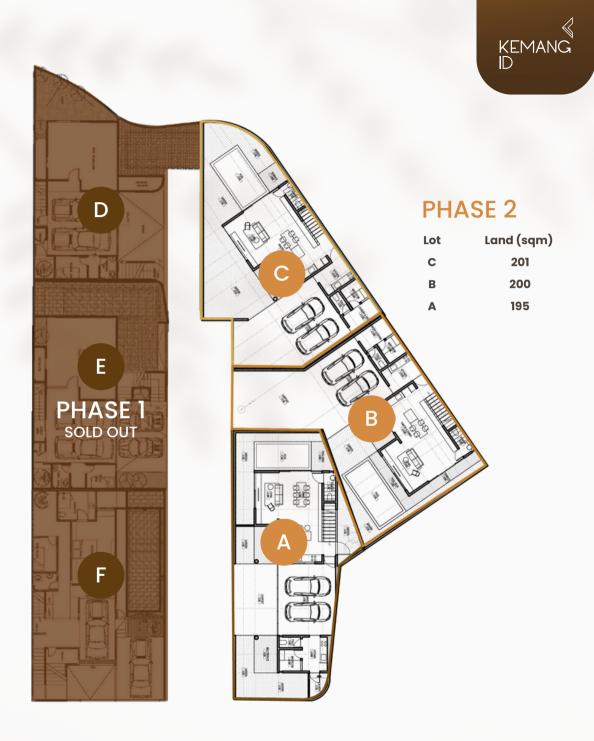

### SITEPLAN

## LOT A

Building Land 239 m2 195 m2

| Bedrooms | Bathrooms | Carports |
|----------|-----------|----------|
| 3+1      | 3+1       | 2        |

- 1. Entrance
- 2. Garage
- 3. Maid's room
- 4. Swimming pool
- 5. Living room
- 6. Pantry & Dining room
- 7. Kitchen
- 8. Laundry & Drying room
- 9. Master bedroom
- 10. Bedroom 1
- 11. Bedroom 2

#### LOT B FLOOR PLAN

**Ground Floor** 

Building Land 229 m2 200 m2

| Bedrooms | Bathrooms | Carports |
|----------|-----------|----------|
| 3+1      | 3+1       | 2        |

- 1. Entrance
- 2. Garage
- 3. Maid's room
- 4. Swimming pool
- 5. Living room
- 6. Pantry & Dining room
- 7. Kitchen
- 8. Laundry & Drying room
- 9. Master bedroom
- 10. Bedroom 1
- 11. Bedroom 2

### LOT C FLOOR PLAN

**Ground Floor** 

2nd Floor

Building Land 214 m2 201 m2

| Bedrooms | Bathrooms | Carports |
|----------|-----------|----------|
| 3+1      | 3+1       | 2        |

- 1. Entrance
- 2. Garage
- 3. Maid's room
- 4. Swimming pool
- 5. Living room
- 6. Pantry & Dining room
- 7. Kitchen
- 8. Laundry & Drying room
- 9. Master bedroom
- 10. Bedroom 1
- 11. Bedroom 2