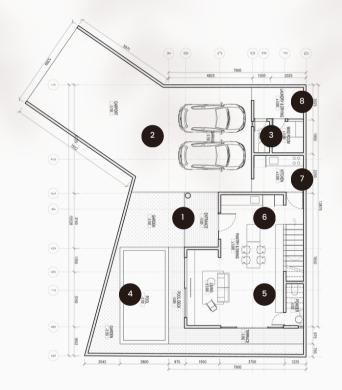

## LOT A

Building Land 239 m2 195 m2

| Bedrooms | Bathrooms | Carports |
|----------|-----------|----------|
| 3+1      | 3+1       | 2        |

- 1. Entrance
- 2. Garage
- 3. Maid's room
- 4. Swimming pool
- 5. Living room
- 6. Pantry & Dining room
- 7. Kitchen
- 8. Laundry & Drying room
- 9. Master bedroom
- 10. Bedroom 1
- 11. Bedroom 2