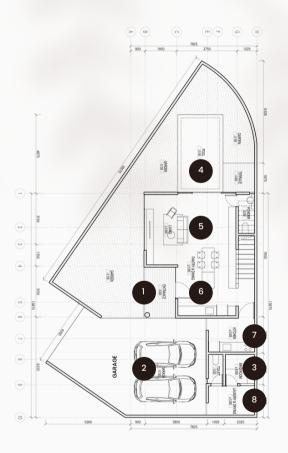

#### LOT B FLOOR PLAN

**Ground Floor** 

Building Land 229 m2 200 m2

| Bedrooms | Bathrooms | Carports |
|----------|-----------|----------|
| 3+1      | 3+1       | 2        |

- 1. Entrance
- 2. Garage
- 3. Maid's room
- 4. Swimming pool
- 5. Living room
- 6. Pantry & Dining room
- 7. Kitchen
- 8. Laundry & Drying room
- 9. Master bedroom
- 10. Bedroom 1
- 11. Bedroom 2