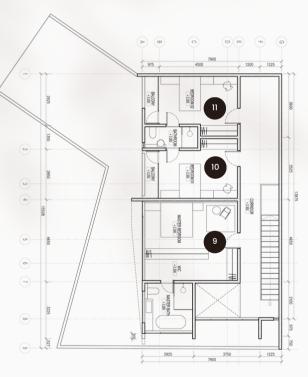

## LOT A

Building Land 239 m2 195 m2

| Bedrooms | Bathrooms | Carports |
|----------|-----------|----------|
| 3+1      | 3+1       | 2        |

- 1. Entrance
- 2. Garage
- 3. Maid's room
- 4. Swimming pool
- 5. Living room
- 6. Pantry & Dining room
- 7. Kitchen
- 8. Laundry & Drying room
- 9. Master bedroom
- 10. Bedroom 1
- 11. Bedroom 2