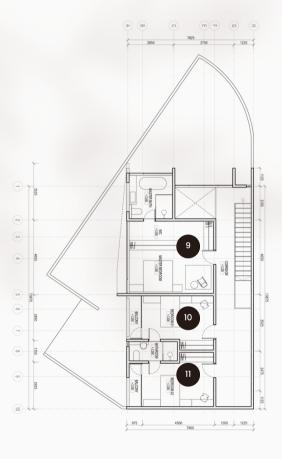

#### LOT B FLOOR PLAN

**Ground Floor** 

Building Land 229 m2 200 m2

| Bedrooms | Bathrooms | Carports |
|----------|-----------|----------|
| 3+1      | 3+1       | 2        |

- 1. Entrance
- 2. Garage
- 3. Maid's room
- 4. Swimming pool
- 5. Living room
- 6. Pantry & Dining room
- 7. Kitchen
- 8. Laundry & Drying room
- 9. Master bedroom
- 10. Bedroom 1
- 11. Bedroom 2

## LOT A

Building Land 239 m2 195 m2

| Bedrooms | Bathrooms | Carports |
|----------|-----------|----------|
| 3+1      | 3+1       | 2        |

- 1. Entrance
- 2. Garage
- 3. Maid's room
- 4. Swimming pool
- 5. Living room
- 6. Pantry & Dining room
- 7. Kitchen
- 8. Laundry & Drying room
- 9. Master bedroom
- 10. Bedroom 1
- 11. Bedroom 2