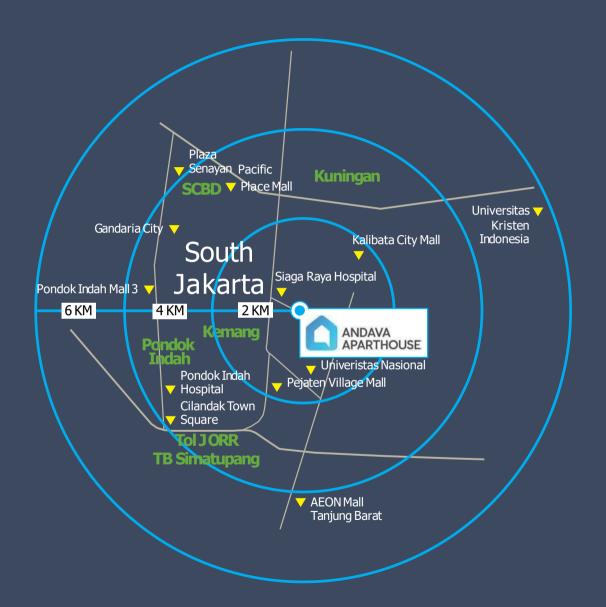

#### Convenient Access in South Jakarta

### Hospitals

- RS Siloam Mampang
- RS Jakarta Medical Center
- RSIA Brawijaya
- RS Siaga Raya

# Schools and Universities

- New Zealand School
  Jakarta
- Australian Indepedent School
- Al Azhar Kemang School
- Al Azhar Pejaten School
- SPH Kemang
- Universitas Nasional
- Universitas Indonesia
- Universitas Pancasila
- Universitas Mercu Buana
- Universitas Kristen
  Indonesia

#### Malls

- Lippo Mall Kemang
- Pejaten Village Mall
- Kalibata City Square
- Cilandak Town Square
- Pondok Indah Mall
- Gandaria City Mall

### **Transportations**

- Tans Jakarta Pejaten2km
- Stasiun Duren Kalibata
  - +-3km
- MRT Haji Nawi
  - +- 3km
- Stasiun Pasar Minggu
  - +- 2km