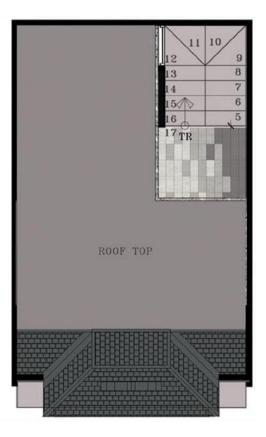

### Type: Mahogany Basic / 3 Floors +a Rooftop

1st floor 2nd floor 3rd floor Rooftop

### Type: Mapple Basic / 3 Floors +a Rooftop

1st floor 2nd floor 3rd floor Rooftop