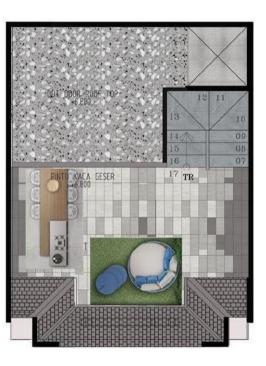

### Attic Room

Each Premium category both 4 x 6 m2 and 5 x 6 m2, features an attic room where you may relax and socialize with your family or friends.

### Type: Mahogany Premium / 3 Floors +an Attic Room

1st floor 2nd floor 3rd floor Attic room

Type: 5 x 6 m2

- Mapple Basic
- Mapple Premium
- Mapple Suite

#### Type: Mapple Premium / 3 Floors +an Attic Room

1st floor 2nd floor 3rd floor Attic room

#### Type: Mapple Suite / 3 Floors +an Attic Room +a Lift

1st floor 2nd floor 3rd floor Attic room