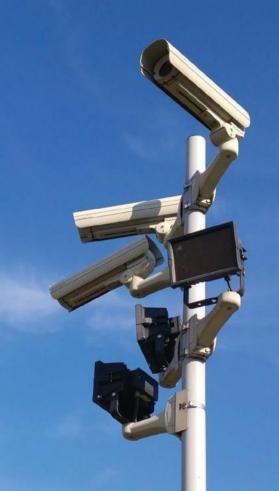

# Live with Peace of Mind

With our security system facilities, you can rest easy knowing that you and your family are protected.

- 24 hours security system
- CCTV
- Security personnel
- Cluster gate

Pinewood, the 1st Cluster Type: 4 x 6 m2