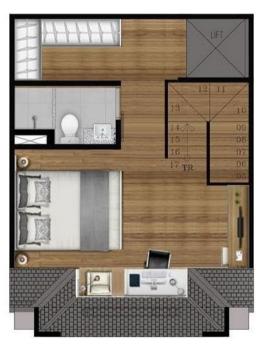

### Attic Room

Each Premium category both 4 x 6 m2 and 5 x 6 m2, features an attic room where you may relax and socialize with your family or friends.

### Type: Mahogany Basic / 3 Floors +a Rooftop

1st floor 2nd floor 3rd floor Rooftop

### Type: Mahogany Premium / 3 Floors +an Attic Room

1st floor 2nd floor 3rd floor Attic room

Type: 5 x 6 m2

- Mapple Basic
- Mapple Premium
- Mapple Suite

### Type: Mapple Basic / 3 Floors +a Rooftop

1st floor 2nd floor 3rd floor Rooftop

#### Type: Mapple Premium / 3 Floors +an Attic Room

1st floor 2nd floor 3rd floor Attic room

#### Type: Mapple Suite / 3 Floors +an Attic Room +a Lift

1st floor 2nd floor 3rd floor Attic room