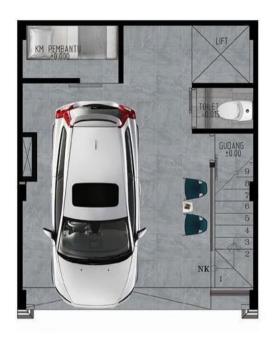

### Type: Mahogany Basic / 3 Floors +a Rooftop

1st floor 2nd floor 3rd floor Rooftop

### Type: Mahogany Premium / 3 Floors +an Attic Room

1st floor 2nd floor 3rd floor Attic room

Type: 5 x 6 m2

- Mapple Basic
- Mapple Premium
- Mapple Suite

### Type: Mapple Basic / 3 Floors +a Rooftop

1st floor 2nd floor 3rd floor Rooftop

#### Type: Mapple Premium / 3 Floors +an Attic Room

1st floor 2nd floor 3rd floor Attic room

#### Type: Mapple Suite / 3 Floors +an Attic Room +a Lift

1st floor 2nd floor 3rd floor Attic room