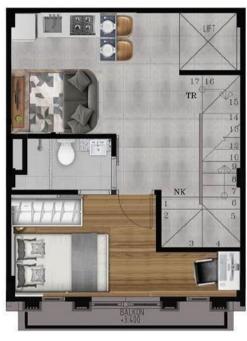

### Type: Mahogany Basic / 3 Floors +a Rooftop

1st floor 2nd floor 3rd floor Rooftop

### Type: Mahogany Premium / 3 Floors +an Attic Room

1st floor 2nd floor 3rd floor Attic room

Type: 5 x 6 m2

- Mapple Basic
- Mapple Premium
- Mapple Suite

### Type: Mapple Basic / 3 Floors +a Rooftop

1st floor 2nd floor 3rd floor Rooftop

#### Type: Mapple Premium / 3 Floors +an Attic Room

1st floor 2nd floor 3rd floor Attic room

#### Type: Mapple Suite / 3 Floors +an Attic Room +a Lift

1st floor 2nd floor 3rd floor Attic room