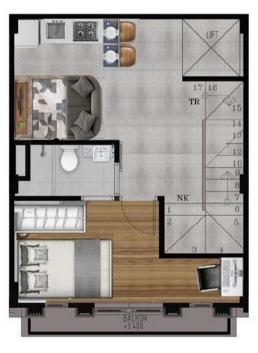

### Type: Mahogany Basic / 3 Floors +a Rooftop

1st floor 2nd floor 3rd floor Rooftop

### Type: Mapple Basic / 3 Floors +a Rooftop

1st floor 2nd floor 3rd floor Rooftop