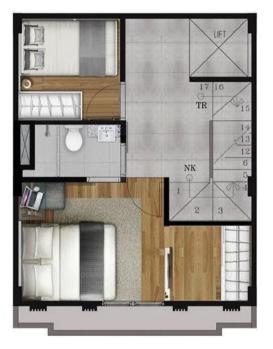

### Attic Room

Each Premium category both 4 x 6 m2 and 5 x 6 m2, features an attic room where you may relax and socialize with your family or friends.

### Type: Mahogany Premium / 3 Floors +an Attic Room

1st floor 2nd floor 3rd floor Attic room

Type: 5 x 6 m2

- Mapple Basic
- Mapple Premium
- Mapple Suite

#### Type: Mapple Premium / 3 Floors +an Attic Room

1st floor 2nd floor 3rd floor Attic room

#### Type: Mapple Suite / 3 Floors +an Attic Room +a Lift

1st floor 2nd floor 3rd floor Attic room