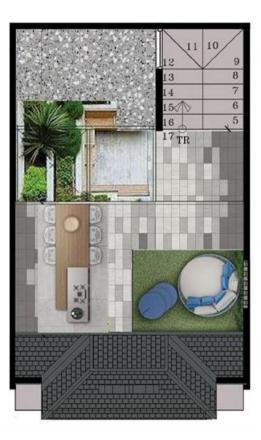

### Attic Room

Each Premium category both 4 x 6 m2 and 5 x 6 m2, features an attic room where you may relax and socialize with your family or friends.

### Type: Mahogany Premium / 3 Floors +an Attic Room

1st floor 2nd floor 3rd floor Attic room

Type: 5 x 6 m2

- Mapple Basic
- Mapple Premium
- Mapple Suite

#### Type: Mapple Premium / 3 Floors +an Attic Room

1st floor 2nd floor 3rd floor Attic room

#### Type: Mapple Suite / 3 Floors +an Attic Room +a Lift

1st floor 2nd floor 3rd floor Attic room