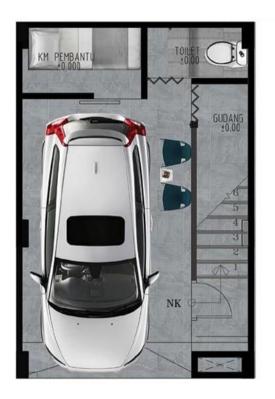

### Type: Mahogany Basic / 3 Floors +a Rooftop

1st floor 2nd floor 3rd floor Rooftop

### Type: Mapple Basic / 3 Floors +a Rooftop

1st floor 2nd floor 3rd floor Rooftop