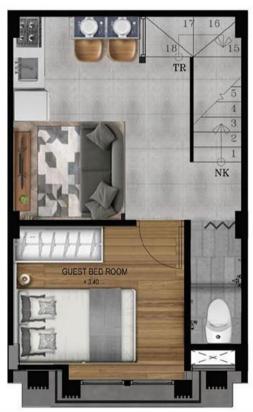

### Attic Room

Each Premium category both 4 x 6 m2 and 5 x 6 m2, features an attic room where you may relax and socialize with your family or friends.

### Type: Mahogany Premium / 3 Floors +an Attic Room

1st floor 2nd floor 3rd floor Attic room

Type: 5 x 6 m2

- Mapple Basic
- Mapple Premium
- Mapple Suite

#### Type: Mapple Premium / 3 Floors +an Attic Room

1st floor 2nd floor 3rd floor Attic room

#### Type: Mapple Suite / 3 Floors +an Attic Room +a Lift

1st floor 2nd floor 3rd floor Attic room