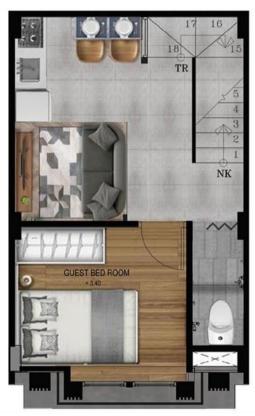

### Attic Room

Each Premium category both 4 x 6 m2 and 5 x 6 m2, features an attic room where you may relax and socialize with your family or friends.

### Type: Mahogany Premium / 3 Floors +an Attic Room

1st floor 2nd floor 3rd floor Attic room

Type: 5 x 6 m2

- Mapple Basic
- Mapple Premium
- Mapple Suite

#### Type: Mapple Premium / 3 Floors +an Attic Room

1st floor 2nd floor 3rd floor Attic room

#### Type: Mapple Suite / 3 Floors +an Attic Room +a Lift

1st floor 2nd floor 3rd floor Attic room