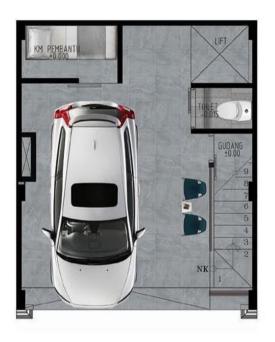

### Type: Mahogany Basic / 3 Floors +a Rooftop

1st floor 2nd floor 3rd floor Rooftop

### Type: Mapple Basic / 3 Floors +a Rooftop

1st floor 2nd floor 3rd floor Rooftop