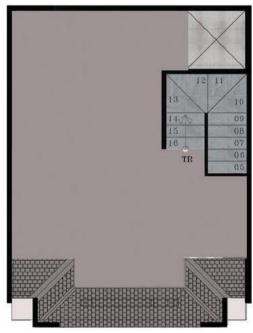

### Type: Mahogany Premium / 3 Floors +an Attic Room

1st floor 2nd floor 3rd floor Attic room

Type: 5 x 6 m2

- Mapple Basic
- Mapple Premium
- Mapple Suite

#### Type: Mapple Premium / 3 Floors +an Attic Room

1st floor 2nd floor 3rd floor Attic room

#### Type: Mapple Suite / 3 Floors +an Attic Room +a Lift

1st floor 2nd floor 3rd floor Attic room