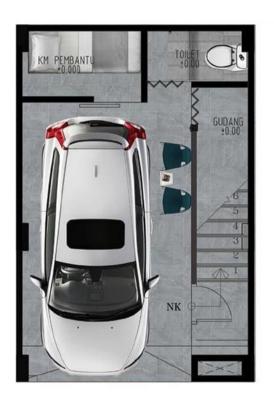

### Type: Mahogany Basic / 3 Floors +a Rooftop

1st floor 2nd floor 3rd floor Rooftop

### Type: Mapple Basic / 3 Floors +a Rooftop

1st floor 2nd floor 3rd floor Rooftop