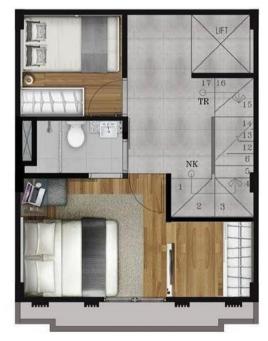

### Type: Mahogany Basic / 3 Floors +a Rooftop

1st floor 2nd floor 3rd floor Rooftop

### Type: Mapple Basic / 3 Floors +a Rooftop

1st floor 2nd floor 3rd floor Rooftop