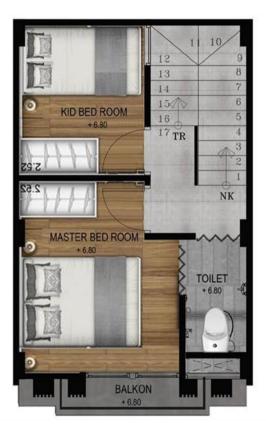

### Attic Room

Each Premium category both 4 x 6 m2 and 5 x 6 m2, features an attic room where you may relax and socialize with your family or friends.

### Type: Mahogany Premium / 3 Floors +an Attic Room

1st floor 2nd floor 3rd floor Attic room

Type: 5 x 6 m2

- Mapple Basic
- Mapple Premium
- Mapple Suite

#### Type: Mapple Premium / 3 Floors +an Attic Room

1st floor 2nd floor 3rd floor Attic room

#### Type: Mapple Suite / 3 Floors +an Attic Room +a Lift

1st floor 2nd floor 3rd floor Attic room