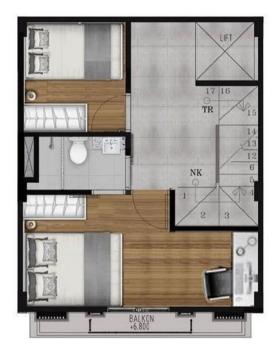

### Type: Mahogany Basic / 3 Floors +a Rooftop

1st floor 2nd floor 3rd floor Rooftop

### Type: Mahogany Premium / 3 Floors +an Attic Room

1st floor 2nd floor 3rd floor Attic room

Type: 5 x 6 m2

- Mapple Basic
- Mapple Premium
- Mapple Suite

### Type: Mapple Basic / 3 Floors +a Rooftop

1st floor 2nd floor 3rd floor Rooftop

#### Type: Mapple Premium / 3 Floors +an Attic Room

1st floor 2nd floor 3rd floor Attic room

#### Type: Mapple Suite / 3 Floors +an Attic Room +a Lift

1st floor 2nd floor 3rd floor Attic room