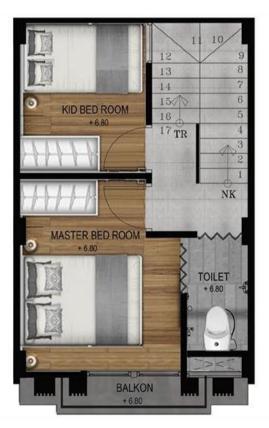

### Attic Room

Each Premium category both 4 x 6 m2 and 5 x 6 m2, features an attic room where you may relax and socialize with your family or friends.

### Type: Mahogany Premium / 3 Floors +an Attic Room

1st floor 2nd floor 3rd floor Attic room

Type: 5 x 6 m2

- Mapple Basic
- Mapple Premium
- Mapple Suite

#### Type: Mapple Premium / 3 Floors +an Attic Room

1st floor 2nd floor 3rd floor Attic room

#### Type: Mapple Suite / 3 Floors +an Attic Room +a Lift

1st floor 2nd floor 3rd floor Attic room