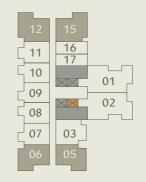

### 2 Bedroom

- Parallel Living & Dining
- 2 Bedrooms
- 1 Bathroom
- 1 Balcony

SEMIGROSS

63,41 M<sup>2</sup>

- Parallel Living & Dining
- 2 Bedrooms
- 1 Bathroom
- 1 Balcony

SEMIGROSS

**54,21** M<sup>2</sup>

- Parallel Living & Dining
- 1 Bedroom
- 1 Bathroom
- 1 Balcony

SEMIGROSS

 $32.20 M^2$ 

ROOM