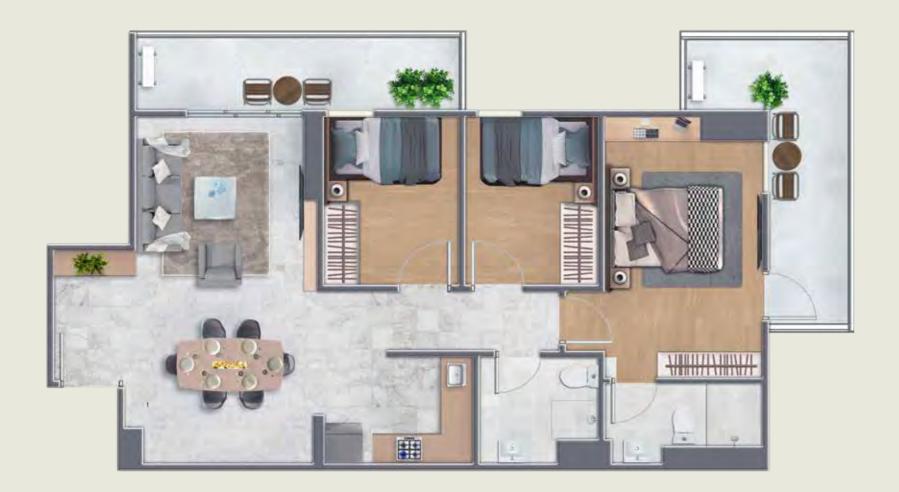

### 2 Bedroom Corner +

- Parallel Living & Dining
- 2 Bedrooms
- 2 Bathrooms
- 2 Balconies

5 E M I G R O S S 73.76 M<sup>2</sup>