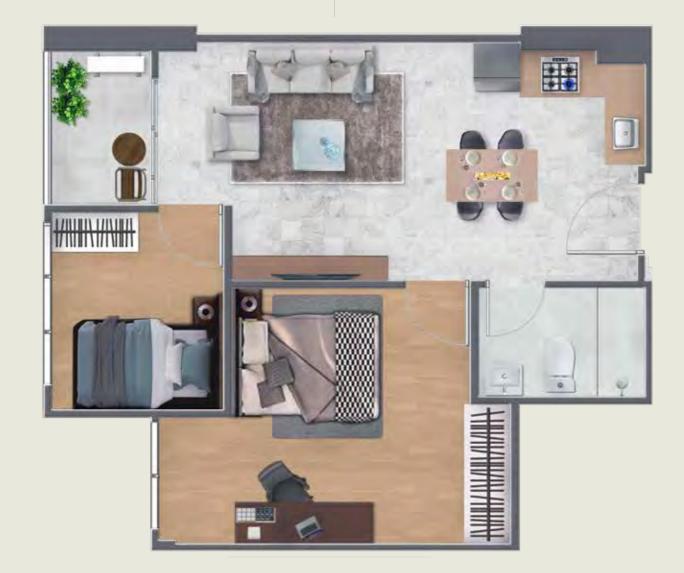

### 2 Bedroom

- Parallel Living & Dining
- 2 Bedrooms
- 1 Bathroom
- 1 Balcony

SEMIGROSS

63,41 M<sup>2</sup>

- Parallel Living & Dining
- 2 Bedrooms
- 1 Bathroom
- 1 Balcony

SEMIGROSS

**54,21** M<sup>2</sup>

- Parallel Living & Dining
- 1 Bedroom
- 1 Bathroom
- 1 Balcony

SEMIGROSS

 $32.20 M^2$ 

ROOM