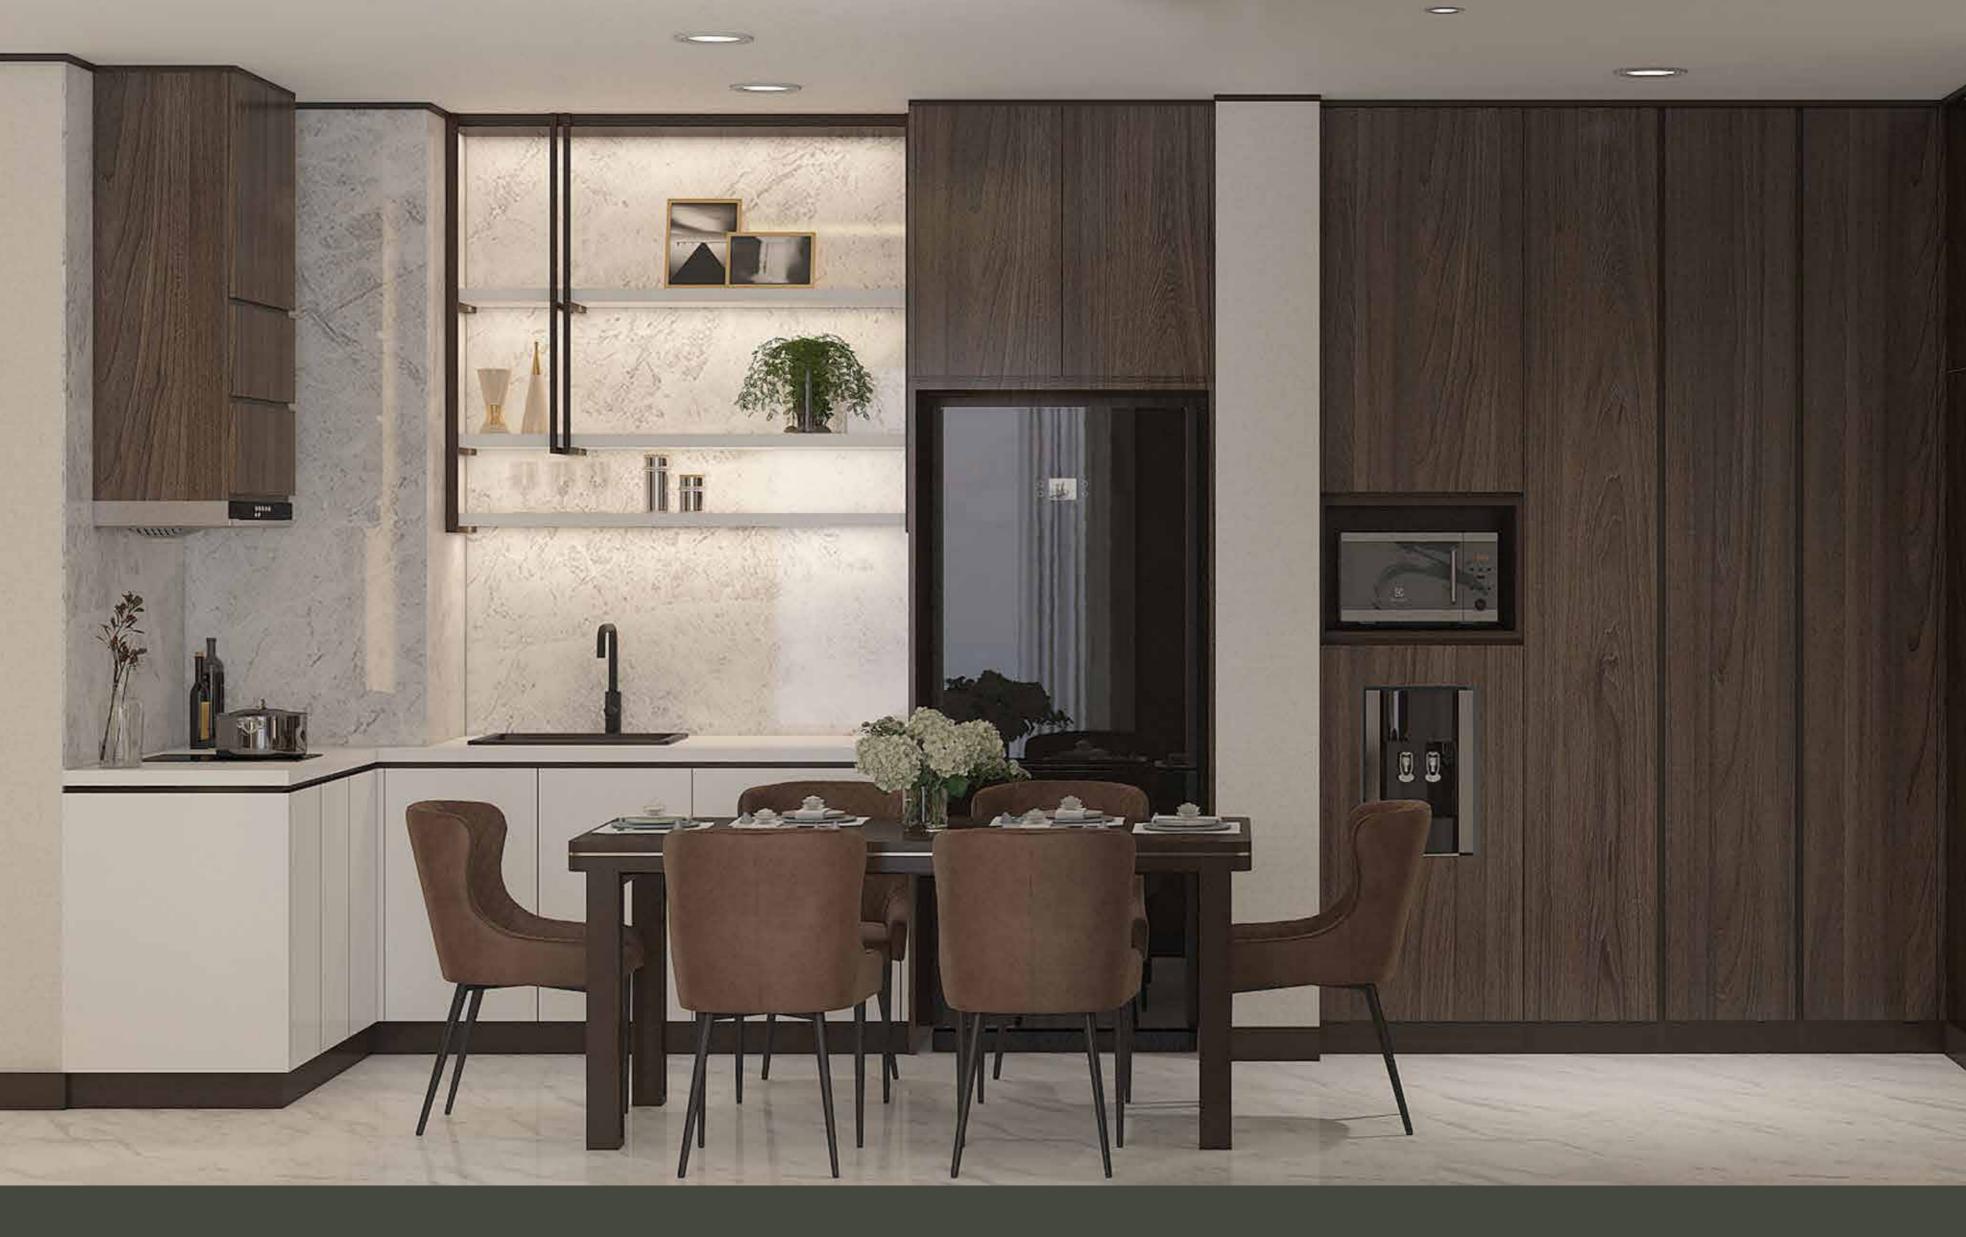

## Experience

We think carefully to bring you an understated living experience.

All the amenities are set to satisfy your needs. In Asthana Kemang, there are no bounds to extraordinary living.

## Finishing

| DIAMOND                    |                                                                                                                                                                                                                                                                                                                                                                              |
|----------------------------|------------------------------------------------------------------------------------------------------------------------------------------------------------------------------------------------------------------------------------------------------------------------------------------------------------------------------------------------------------------------------|
| Walls                      | * Painted dry wall in bedrooms, living, dining and family rooms                                                                                                                                                                                                                                                                                                              |
| Doors                      | * Secure solid timber main door with smart lock                                                                                                                                                                                                                                                                                                                              |
| Floors                     | * High quality ceramic tile flooring for balcony                                                                                                                                                                                                                                                                                                                             |
| Electricity                | * 1 Bedroom : 2,200 VA<br>* 2 Bedrooms : 4,400 VA<br>* 3 Bedrooms : 5,500 VA                                                                                                                                                                                                                                                                                                 |
| Living & Dining Room       | * Luxurious polished marble flooring                                                                                                                                                                                                                                                                                                                                         |
| Master Bedroom             | * Warm parquet flooring                                                                                                                                                                                                                                                                                                                                                      |
| Bedroom                    | * Warm parquet flooring                                                                                                                                                                                                                                                                                                                                                      |
| Bathroom                   | * Luxurious homogeneous tile walls  * High quality ceramic tile flooring  * Tempered glass shower screen (except 1 Bedroom)  * Wastafel with painted finish vanity cabinet                                                                                                                                                                                                   |
| Kitchen                    | * Single bowl stainless steel sink  * Stove and cooker hood  * Luxurios marble counter top  * Contemporary clean line high and low cabinetry                                                                                                                                                                                                                                 |
| Other Value added features | * Air conditioning  • 2 units for 1 Bedroom  • 3 units for 2 Bedrooms  • 4 units for 3 bedrooms  * Water heater for all bathroom (exclude maid)  * Smart lamp & AC Connector  * Clear glass aluminium framed finished window  * Sanitary wares and fitting by Grohe/TOTO or similar  * Smart home compatible  * 5 Layers Securities & 24 hours security with TV surveillance |