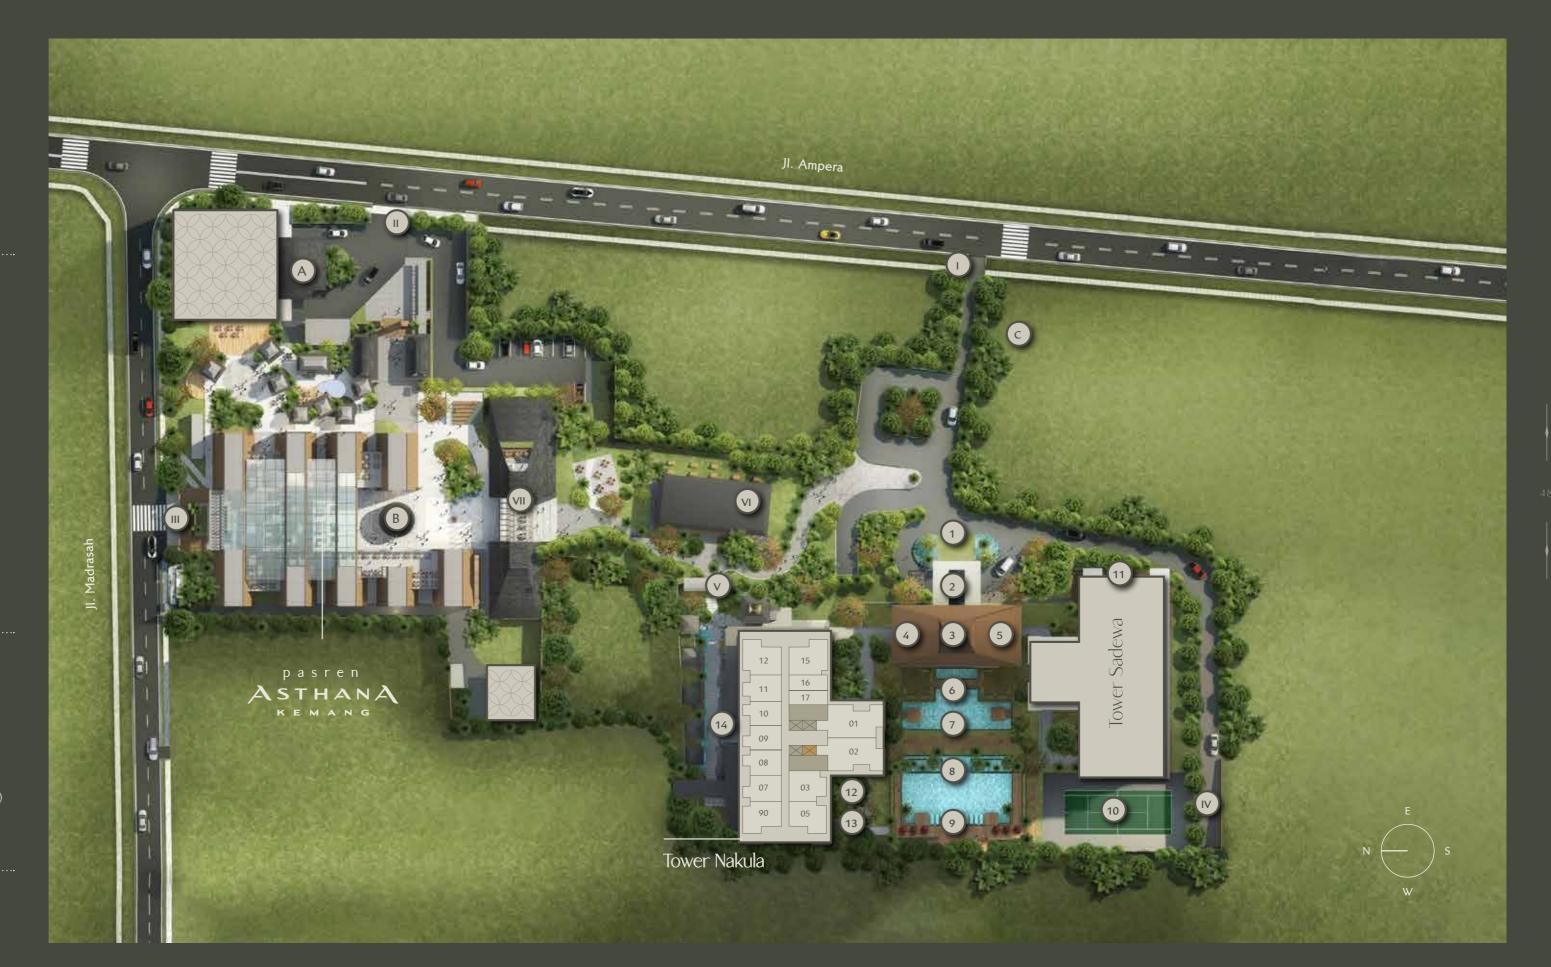

### LEGEND

Art Galleries

Y Bars & Clubs

Office Tower

■ Building

Commercial Arc

Commercial Area

Education Center

Fitness Center

**■** Hotel

+ Health Center

MRT Station

Gardens

Restaurant

Toll Road

\_\_\_\_ Main Road

---- MRT Line

River

Scan to Check Our Site

# Comfort

Soaked into a world of relaxation after a full day inside your grand master bedroom. Crafted to bring you a rest without interruption so you can enjoy the night comfortably.

2 Drop-Off

3 Grand Lobby at The Pendopo

4 Multi-Function Room (2nd Floor Pendopo)

5 Business Center Room

6 Cabana Lounge by The Pool

7 Children's Pool

8 Swimming Pool

Sunbed by The Pool

10 Tennis Court

11 Kindergarten & Children Playground

12 Fitness Room

13 Sky Garden

14 Al-Fresco Dining & Retail

15 | Garden Lawı

i | Main Entrance Residence (Jl. Ampera Raya)

ii Future Entrance to Palaza Mall (Jl. Ampera Raya)

iii Side Entrance (Jl. Madrasah)

iv Entrance to Parking Basement

v Entrance from Residence to Palaza Mall

vi Serenity Dining (Future Restaurant)

vii Future Entrance to Palaza Mall (from Public Area)

### Future Development

A Restaurant (Current Marketing Gallery)

B Palaza Mall

C Teras Srikandi (F&B Retail)