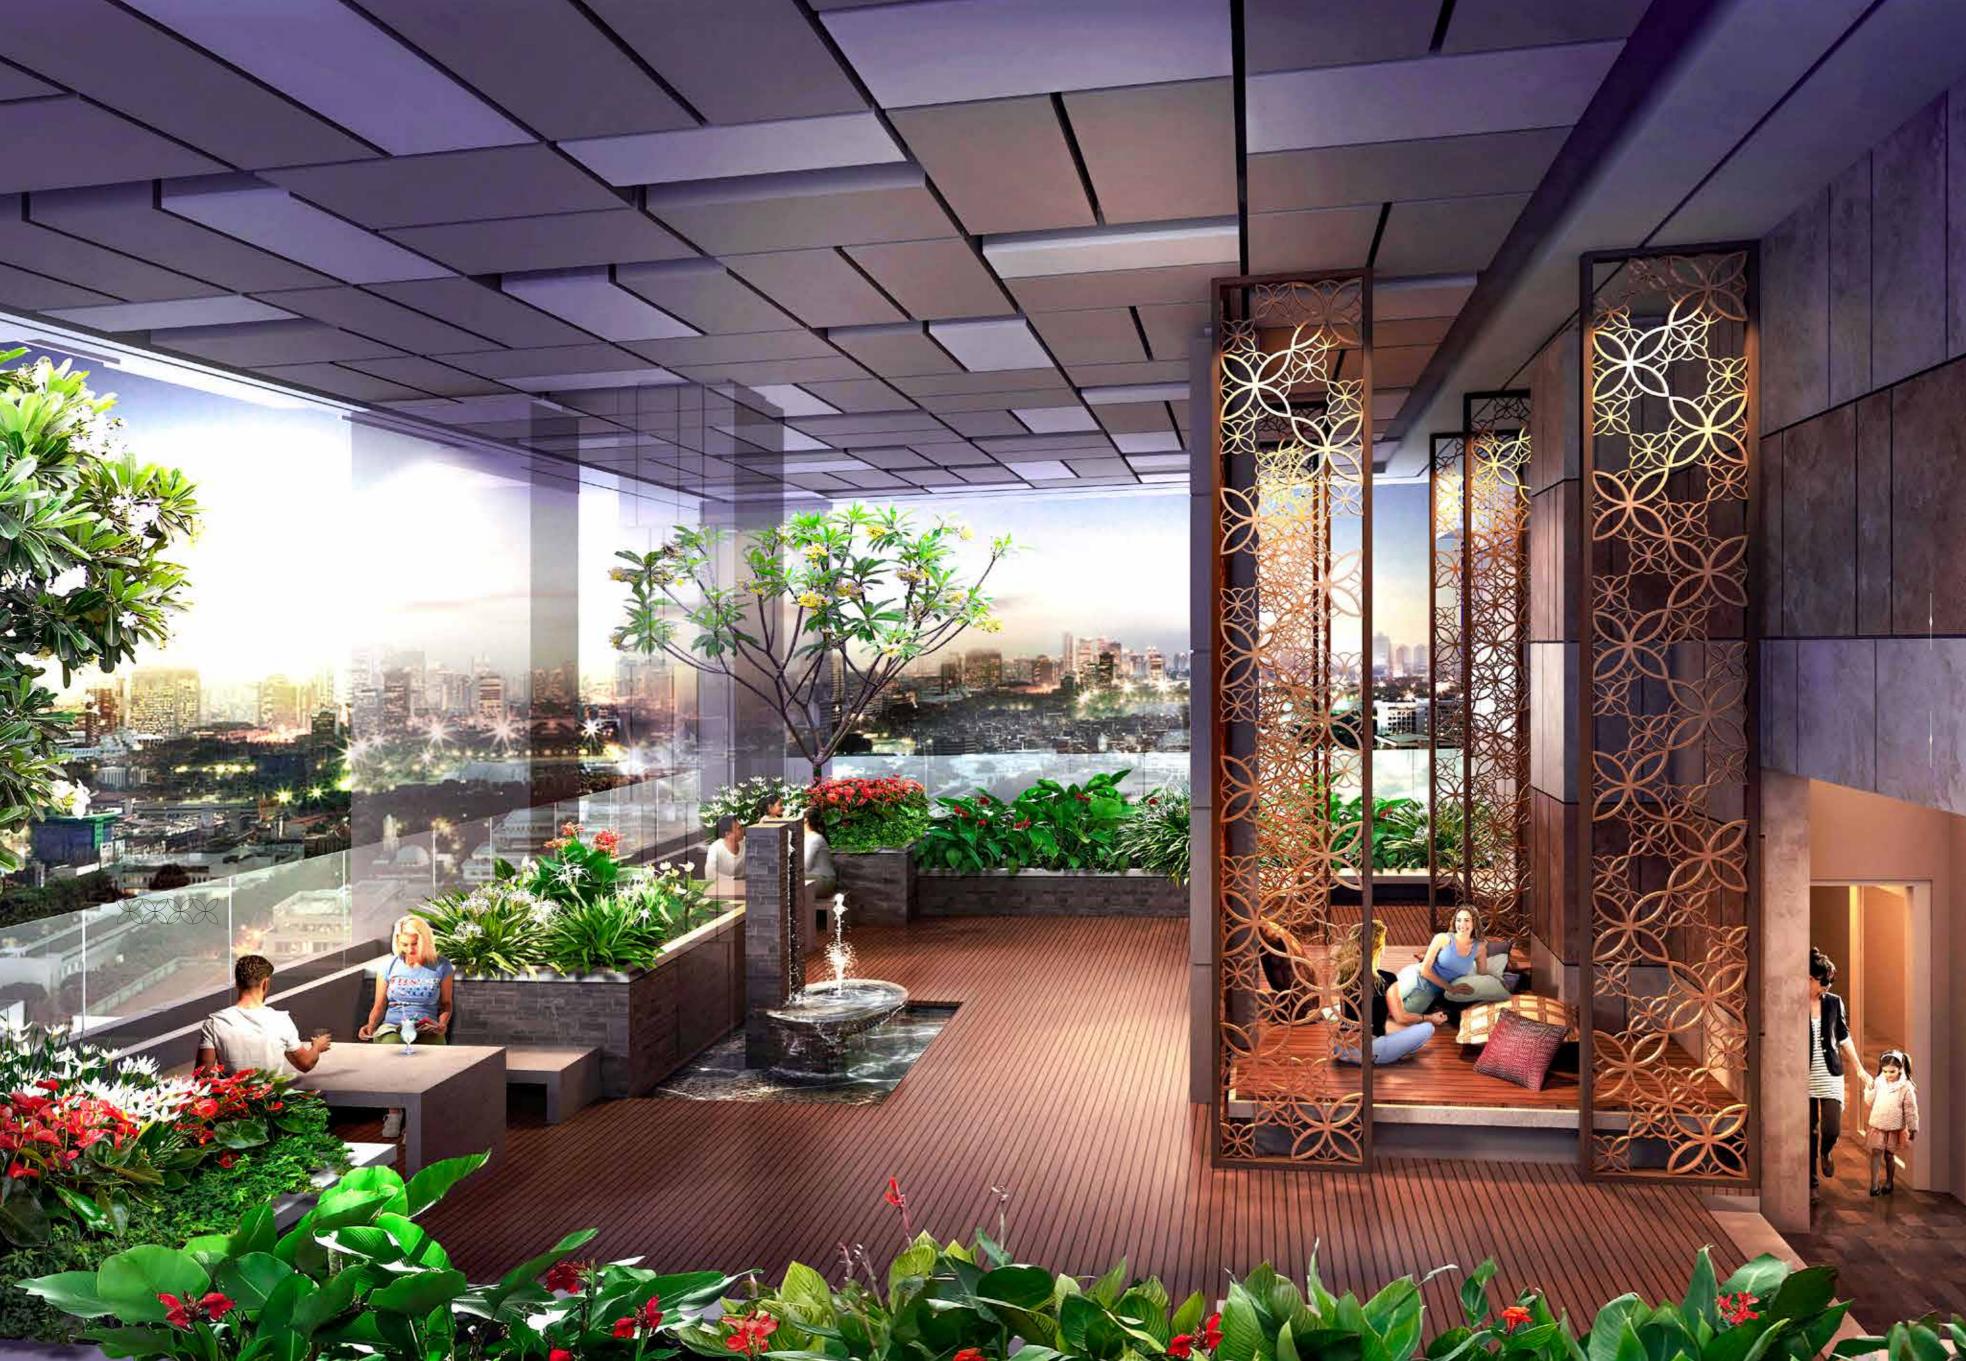

12 Fitness Room

13 Sky Garden

14 Al-Fresco Dining & Retail

15 | Garden Lawı

i | Main Entrance Residence (Jl. Ampera Raya)

ii Future Entrance to Palaza Mall (Jl. Ampera Raya)

iii Side Entrance (Jl. Madrasah)