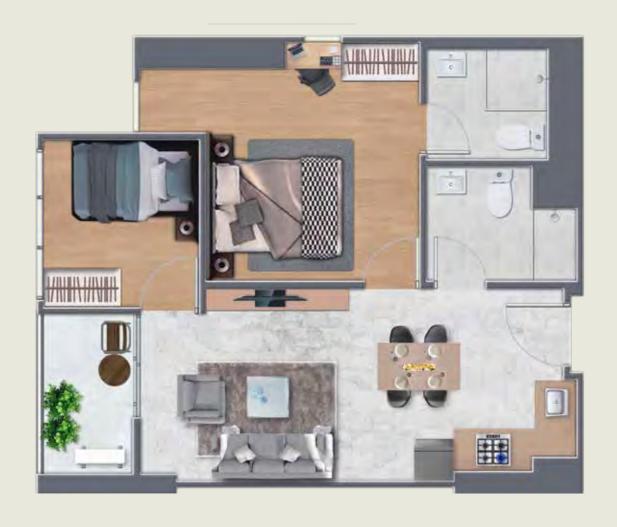

### 2 Bedroom Corner +

- Parallel Living & Dining
- 2 Bedrooms
- 2 Bathrooms
- 2 Balconies

5 E M I G R O S S 73.76 M<sup>2</sup>