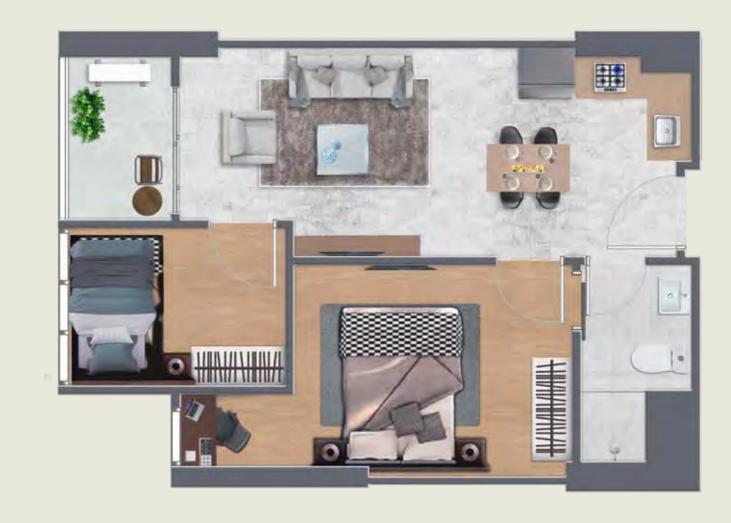

### 3 Bedroom +

TOWER NAKULA

### 3 Bedroom

- Parallel Living & Dining
- 3 Bedrooms
- 2 Bathrooms
- 2 Balconies

SEMIGROSS

107.17 M<sup>2</sup>

• 2 Balconies

SEMIGROSS

102.77 M<sup>2</sup>

• Parallel Living & Dining

• 3 Bedrooms

• 2 Bathrooms