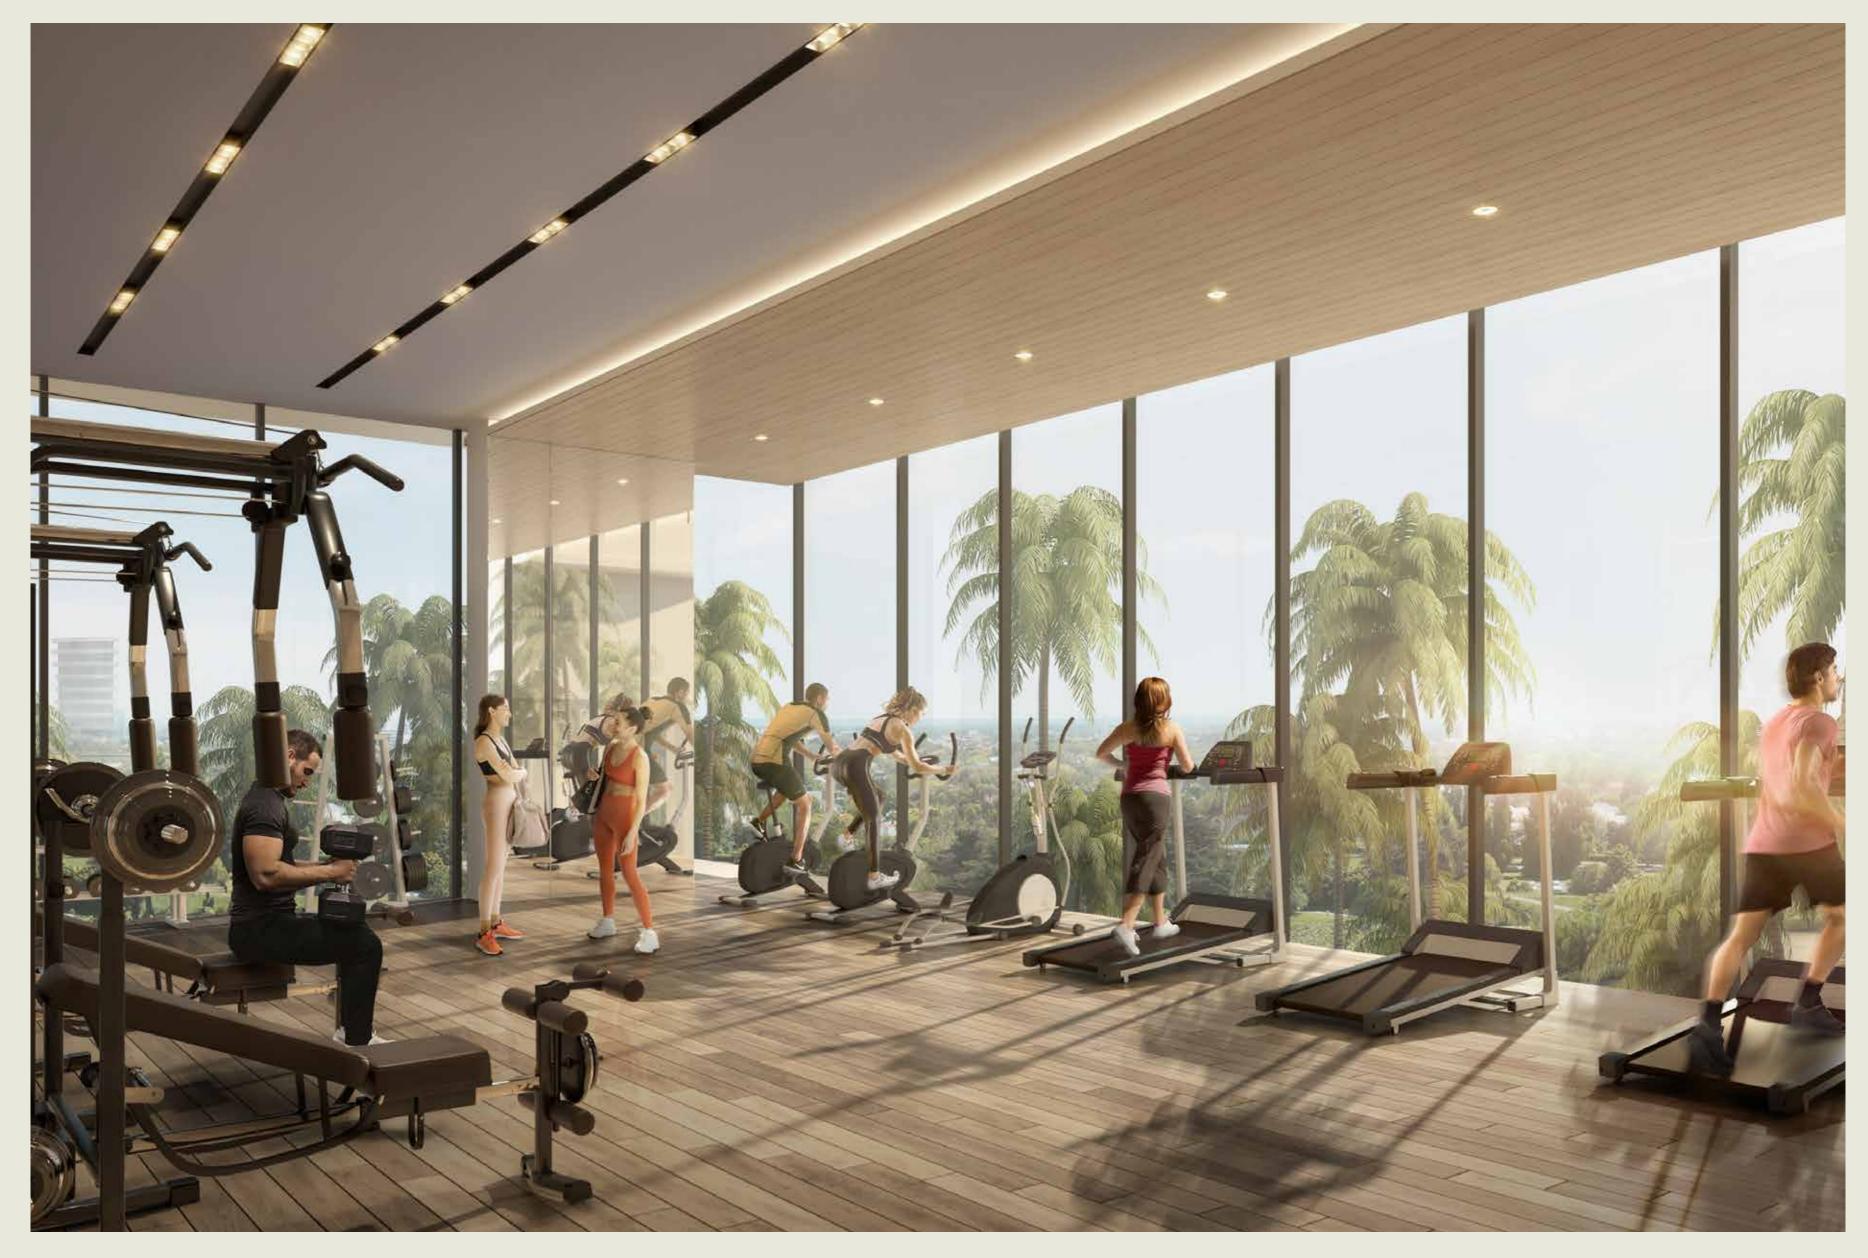

4 Multi-Function Room (2nd Floor Pendopo)

5 Business Center Room

6 Cabana Lounge by The Pool

7 Children's Pool

8 Swimming Pool

Sunbed by The Pool

10 Tennis Court

11 Kindergarten & Children Playground

12 Fitness Room

13 Sky Garden

14 Al-Fresco Dining & Retail

15 | Garden Lawı

i | Main Entrance Residence (Jl. Ampera Raya)

ii Future Entrance to Palaza Mall (Jl. Ampera Raya)

iii Side Entrance (Jl. Madrasah)