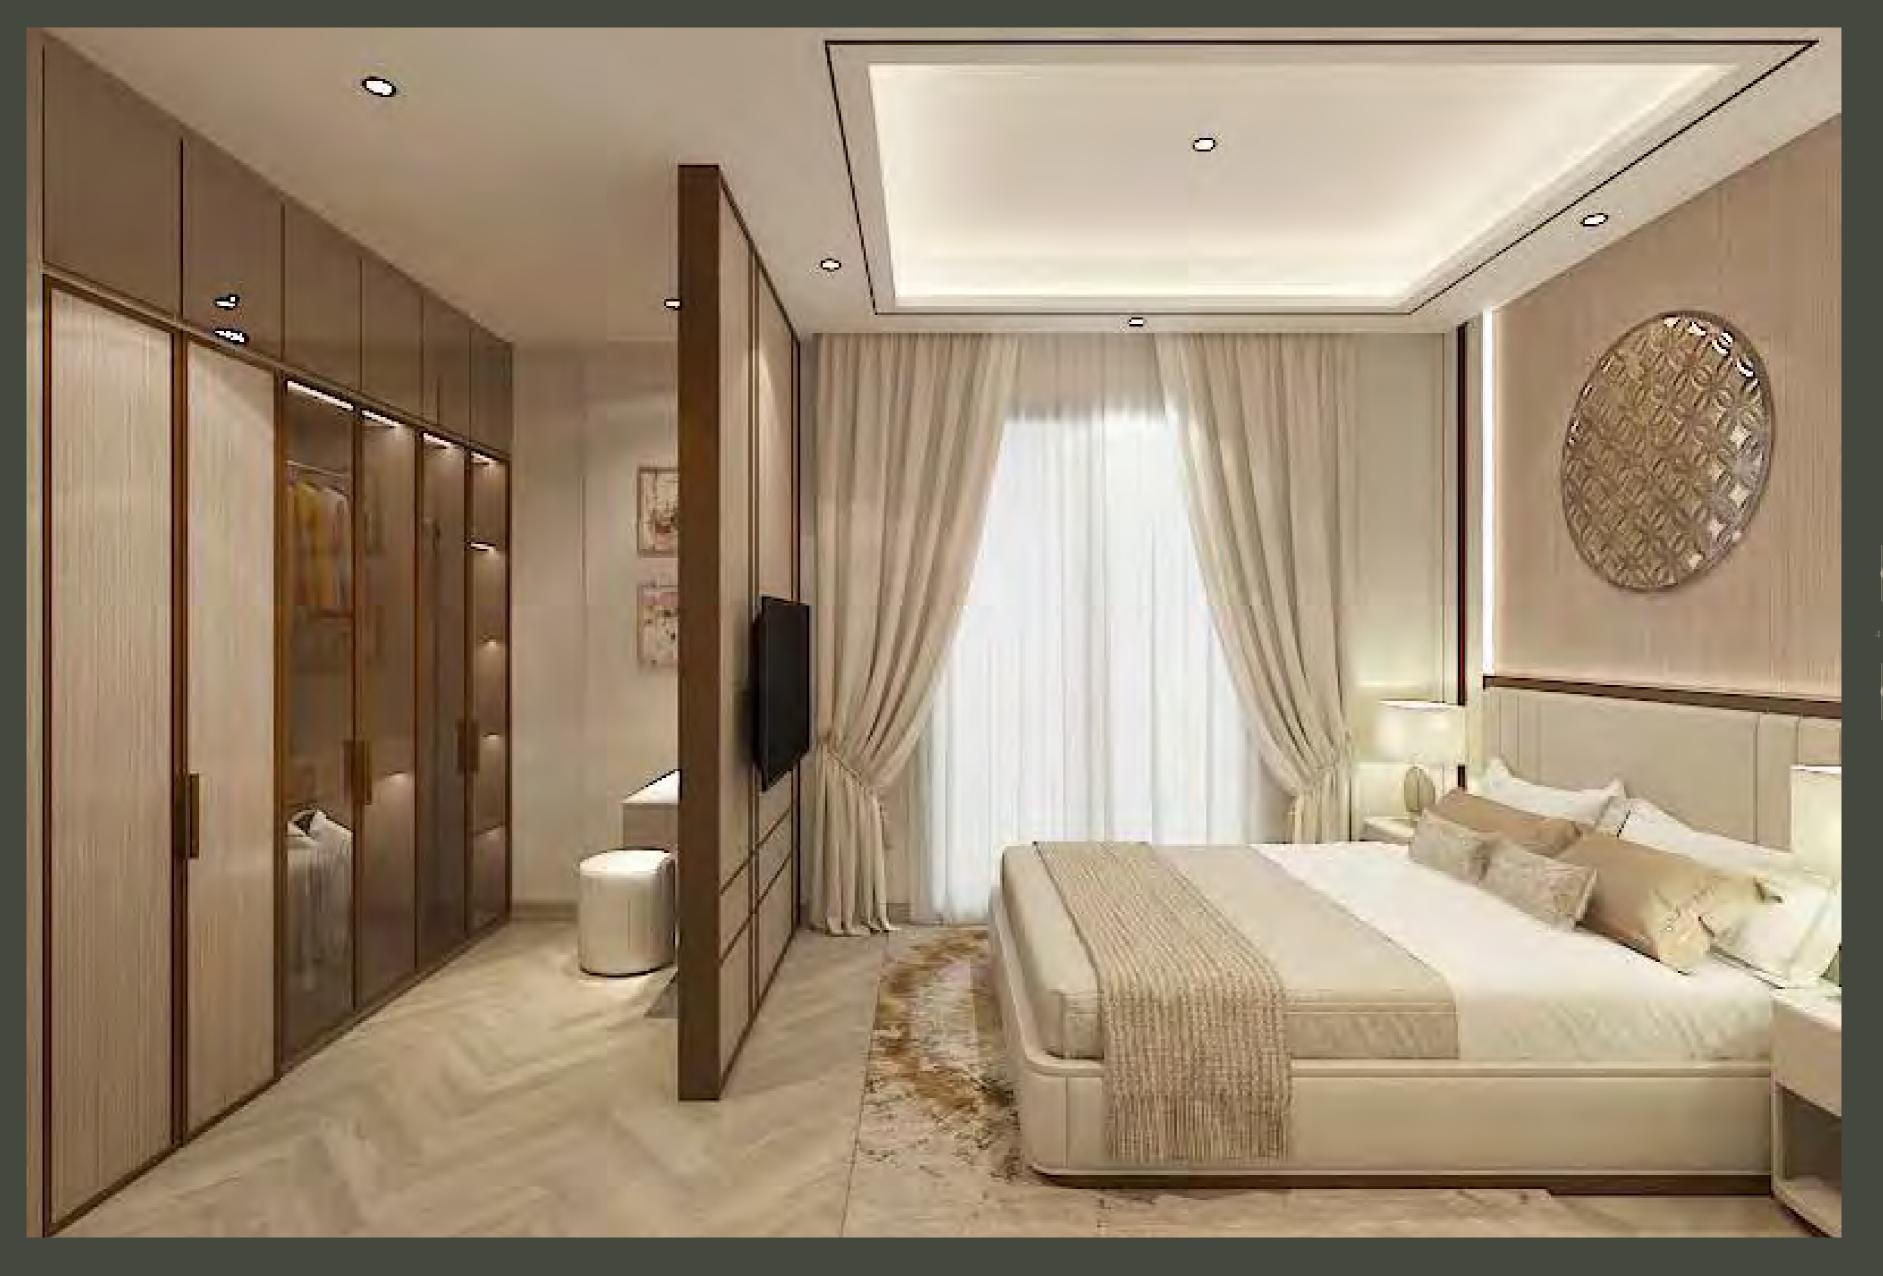

# Comfort

Soaked into a world of relaxation after a full day inside your grand master bedroom. Crafted to bring you a rest without interruption so you can enjoy the night comfortably.

2 Drop-Off

3 Grand Lobby at The Pendopo

## Finishing

| DIAMOND                    |                                                                                                                                                                                                                                                                                                                                                                              |
|----------------------------|------------------------------------------------------------------------------------------------------------------------------------------------------------------------------------------------------------------------------------------------------------------------------------------------------------------------------------------------------------------------------|
| Walls                      | * Painted dry wall in bedrooms, living, dining and family rooms                                                                                                                                                                                                                                                                                                              |
| Doors                      | * Secure solid timber main door with smart lock                                                                                                                                                                                                                                                                                                                              |
| Floors                     | * High quality ceramic tile flooring for balcony                                                                                                                                                                                                                                                                                                                             |
| Electricity                | * 1 Bedroom : 2,200 VA<br>* 2 Bedrooms : 4,400 VA<br>* 3 Bedrooms : 5,500 VA                                                                                                                                                                                                                                                                                                 |
| Living & Dining Room       | * Luxurious polished marble flooring                                                                                                                                                                                                                                                                                                                                         |
| Master Bedroom             | * Warm parquet flooring                                                                                                                                                                                                                                                                                                                                                      |
| Bedroom                    | * Warm parquet flooring                                                                                                                                                                                                                                                                                                                                                      |
| Bathroom                   | * Luxurious homogeneous tile walls  * High quality ceramic tile flooring  * Tempered glass shower screen (except 1 Bedroom)  * Wastafel with painted finish vanity cabinet                                                                                                                                                                                                   |
| Kitchen                    | * Single bowl stainless steel sink  * Stove and cooker hood  * Luxurios marble counter top  * Contemporary clean line high and low cabinetry                                                                                                                                                                                                                                 |
| Other Value added features | * Air conditioning  • 2 units for 1 Bedroom  • 3 units for 2 Bedrooms  • 4 units for 3 bedrooms  * Water heater for all bathroom (exclude maid)  * Smart lamp & AC Connector  * Clear glass aluminium framed finished window  * Sanitary wares and fitting by Grohe/TOTO or similar  * Smart home compatible  * 5 Layers Securities & 24 hours security with TV surveillance |