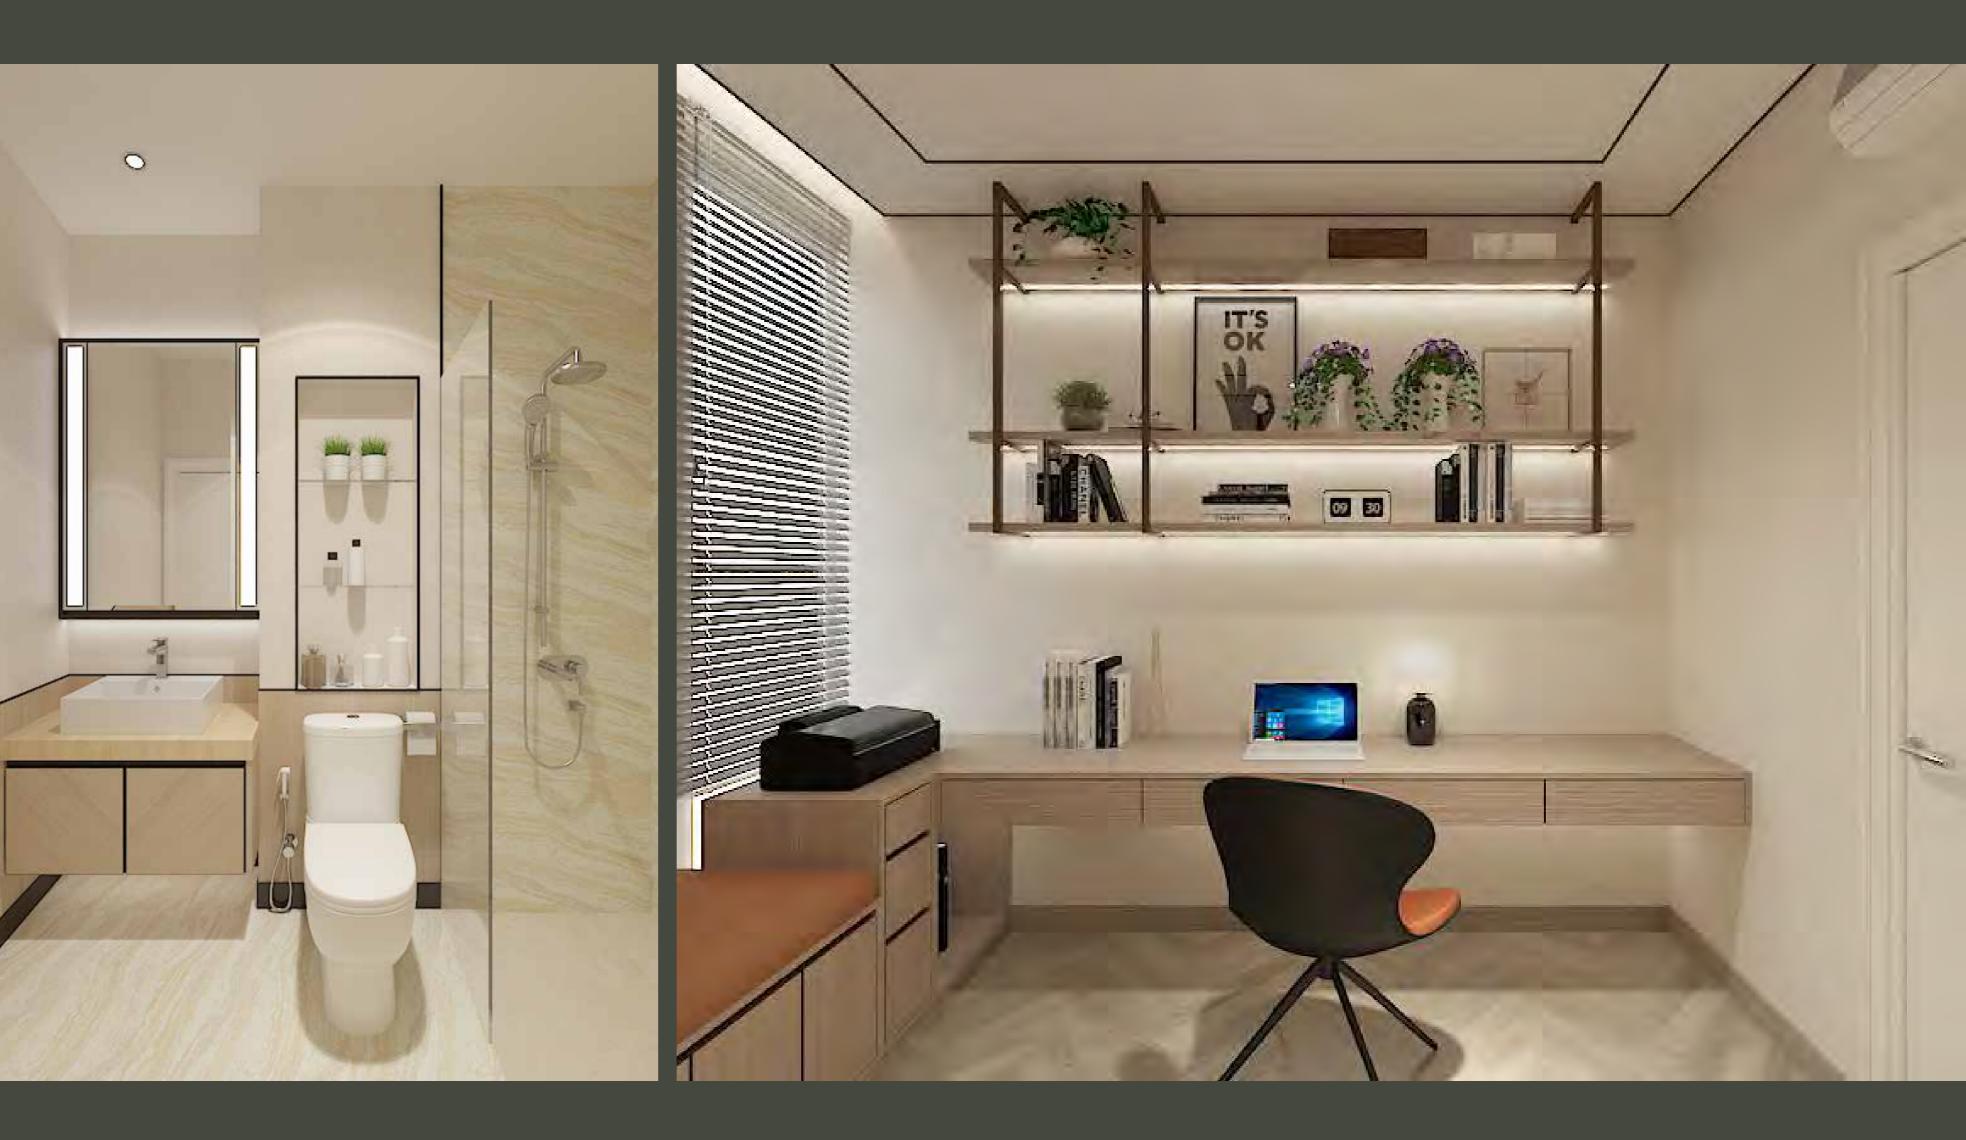

## Finishing

| DIAMOND                    |                                                                                                                                                                                                                                                                                                                                                                              |
|----------------------------|------------------------------------------------------------------------------------------------------------------------------------------------------------------------------------------------------------------------------------------------------------------------------------------------------------------------------------------------------------------------------|
| Walls                      | * Painted dry wall in bedrooms, living, dining and family rooms                                                                                                                                                                                                                                                                                                              |
| Doors                      | * Secure solid timber main door with smart lock                                                                                                                                                                                                                                                                                                                              |
| Floors                     | * High quality ceramic tile flooring for balcony                                                                                                                                                                                                                                                                                                                             |
| Electricity                | * 1 Bedroom : 2,200 VA<br>* 2 Bedrooms : 4,400 VA<br>* 3 Bedrooms : 5,500 VA                                                                                                                                                                                                                                                                                                 |
| Living & Dining Room       | * Luxurious polished marble flooring                                                                                                                                                                                                                                                                                                                                         |
| Master Bedroom             | * Warm parquet flooring                                                                                                                                                                                                                                                                                                                                                      |
| Bedroom                    | * Warm parquet flooring                                                                                                                                                                                                                                                                                                                                                      |
| Bathroom                   | * Luxurious homogeneous tile walls  * High quality ceramic tile flooring  * Tempered glass shower screen (except 1 Bedroom)  * Wastafel with painted finish vanity cabinet                                                                                                                                                                                                   |
| Kitchen                    | * Single bowl stainless steel sink  * Stove and cooker hood  * Luxurios marble counter top  * Contemporary clean line high and low cabinetry                                                                                                                                                                                                                                 |
| Other Value added features | * Air conditioning  • 2 units for 1 Bedroom  • 3 units for 2 Bedrooms  • 4 units for 3 bedrooms  * Water heater for all bathroom (exclude maid)  * Smart lamp & AC Connector  * Clear glass aluminium framed finished window  * Sanitary wares and fitting by Grohe/TOTO or similar  * Smart home compatible  * 5 Layers Securities & 24 hours security with TV surveillance |