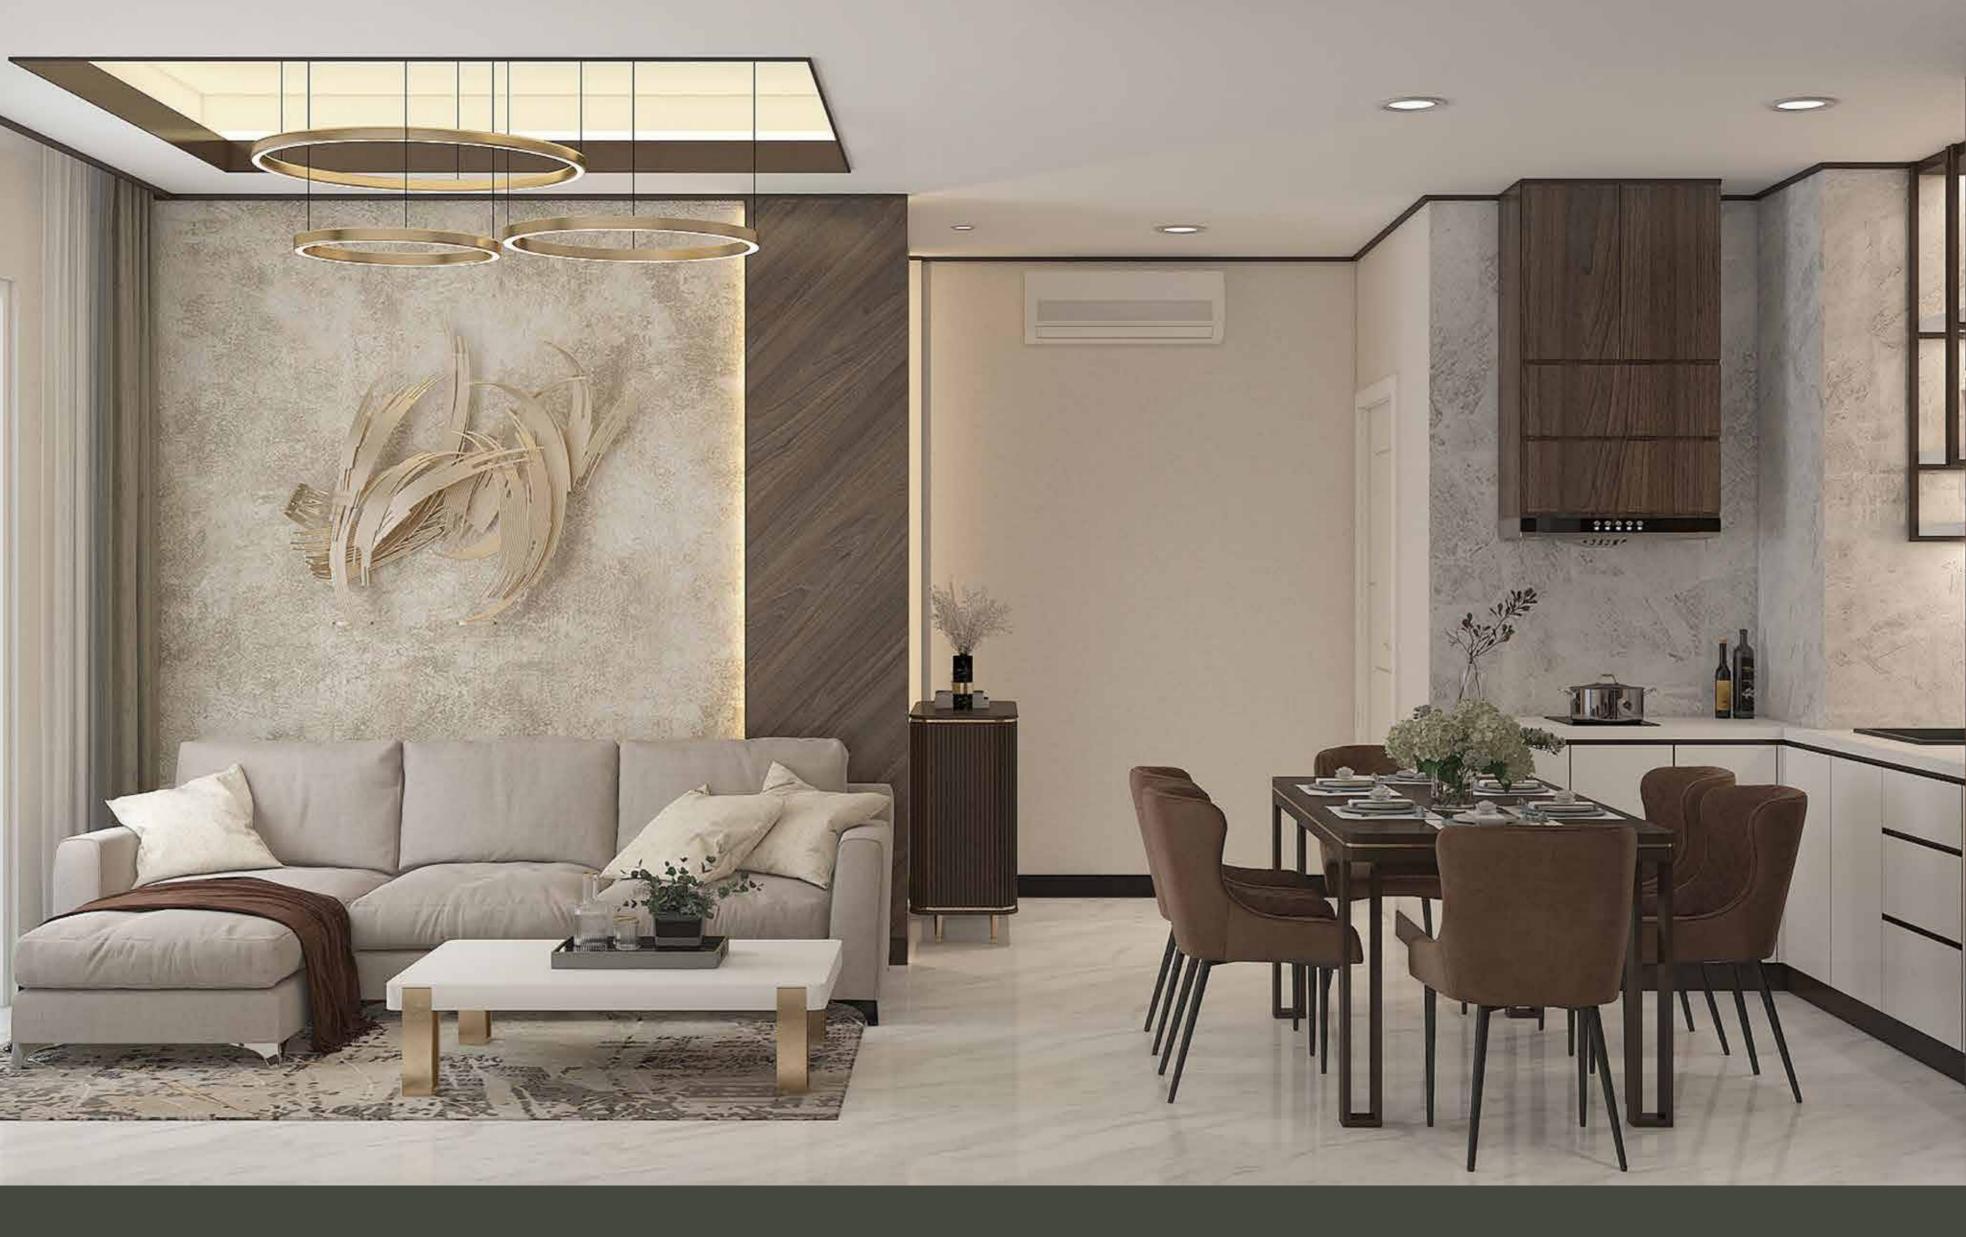

## Experience

We think carefully to bring you an understated living experience.

All the amenities are set to satisfy your needs. In Asthana Kemang, there are no bounds to extraordinary living.

## Finishing

| DIAMOND                    |                                                                                                                                                                                                                                                                                                                                                                              |
|----------------------------|------------------------------------------------------------------------------------------------------------------------------------------------------------------------------------------------------------------------------------------------------------------------------------------------------------------------------------------------------------------------------|
| Walls                      | * Painted dry wall in bedrooms, living, dining and family rooms                                                                                                                                                                                                                                                                                                              |
| Doors                      | * Secure solid timber main door with smart lock                                                                                                                                                                                                                                                                                                                              |
| Floors                     | * High quality ceramic tile flooring for balcony                                                                                                                                                                                                                                                                                                                             |
| Electricity                | * 1 Bedroom : 2,200 VA<br>* 2 Bedrooms : 4,400 VA<br>* 3 Bedrooms : 5,500 VA                                                                                                                                                                                                                                                                                                 |
| Living & Dining Room       | * Luxurious polished marble flooring                                                                                                                                                                                                                                                                                                                                         |
| Master Bedroom             | * Warm parquet flooring                                                                                                                                                                                                                                                                                                                                                      |
| Bedroom                    | * Warm parquet flooring                                                                                                                                                                                                                                                                                                                                                      |
| Bathroom                   | * Luxurious homogeneous tile walls  * High quality ceramic tile flooring  * Tempered glass shower screen (except 1 Bedroom)  * Wastafel with painted finish vanity cabinet                                                                                                                                                                                                   |
| Kitchen                    | * Single bowl stainless steel sink  * Stove and cooker hood  * Luxurios marble counter top  * Contemporary clean line high and low cabinetry                                                                                                                                                                                                                                 |
| Other Value added features | * Air conditioning  • 2 units for 1 Bedroom  • 3 units for 2 Bedrooms  • 4 units for 3 bedrooms  * Water heater for all bathroom (exclude maid)  * Smart lamp & AC Connector  * Clear glass aluminium framed finished window  * Sanitary wares and fitting by Grohe/TOTO or similar  * Smart home compatible  * 5 Layers Securities & 24 hours security with TV surveillance |