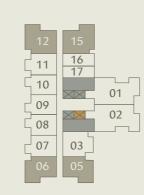

### 2 Bedroom Corner +

- Parallel Living & Dining
- 2 Bedrooms
- 2 Bathrooms
- 2 Balconies

5 E M I G R O S S 73.76 M<sup>2</sup>