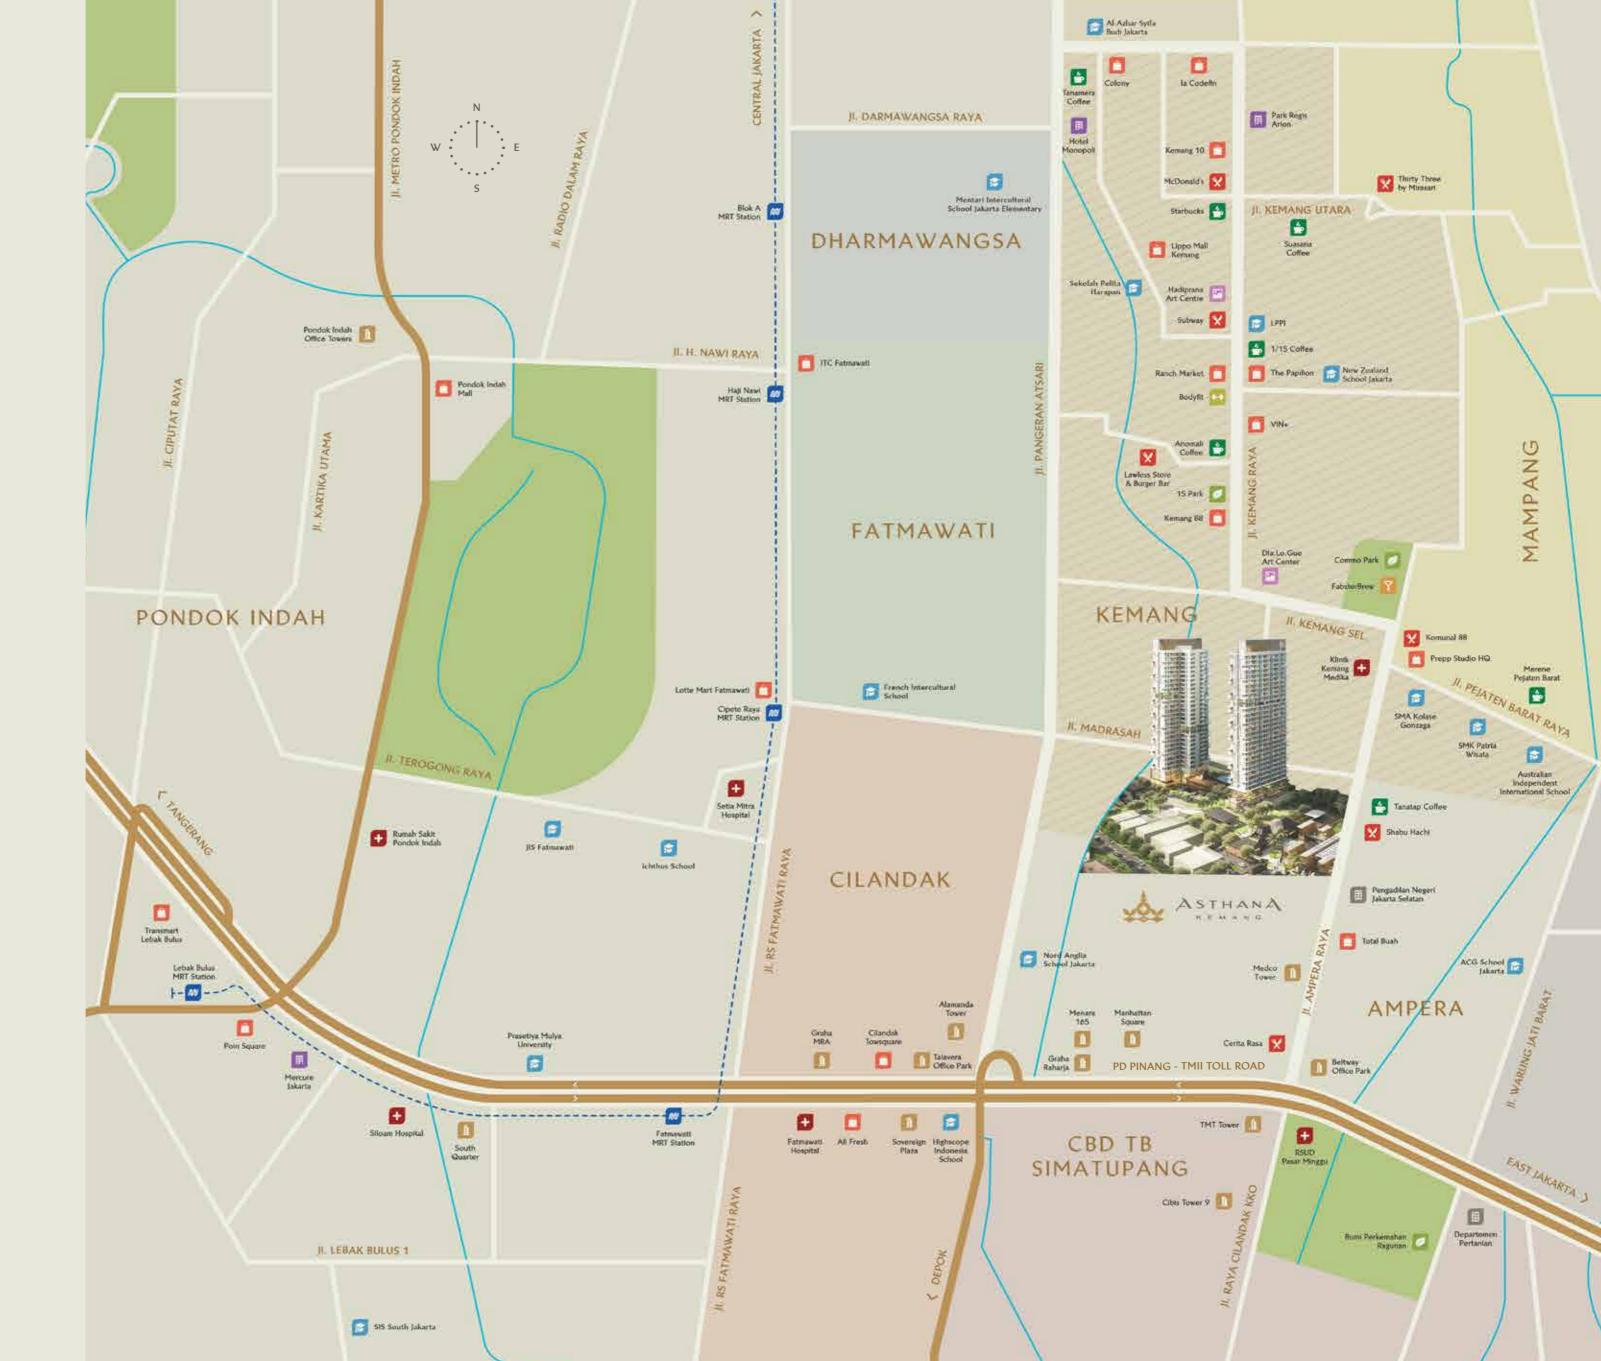

## of Kemang

Purposely built to present a superb lifestyle, Asthana Kemang stands in the center of attention, from the Sudirman business district to the late-night amusement of Senopati, allowing the residents to live their life abundantly. Here is where legacies are nourished and stories of tomorrow begin.

### LEGEND

Art Galleries

Y Bars & Clubs

Office Tower

■ Building

Commercial Arc

Commercial Area

Education Center

Fitness Center

**■** Hotel

+ Health Center

MRT Station

Gardens

Restaurant

Toll Road

\_\_\_\_ Main Road

---- MRT Line

River

Scan to Check Our Site