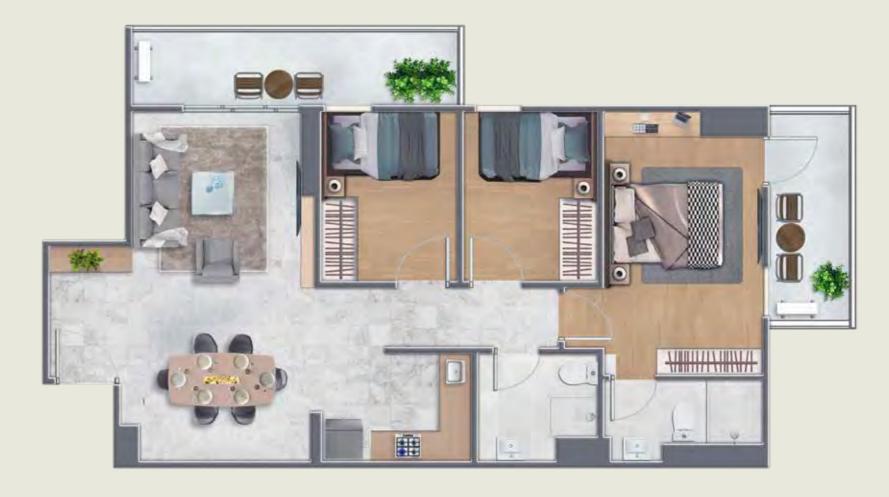

### 3 Bedroom

- Parallel Living & Dining
- 3 Bedrooms
- 2 Bathrooms
- 2 Balconies

SEMIGROSS

107.17 M<sup>2</sup>

• 2 Balconies

SEMIGROSS

102.77 M<sup>2</sup>

• Parallel Living & Dining

• 3 Bedrooms

• 2 Bathrooms