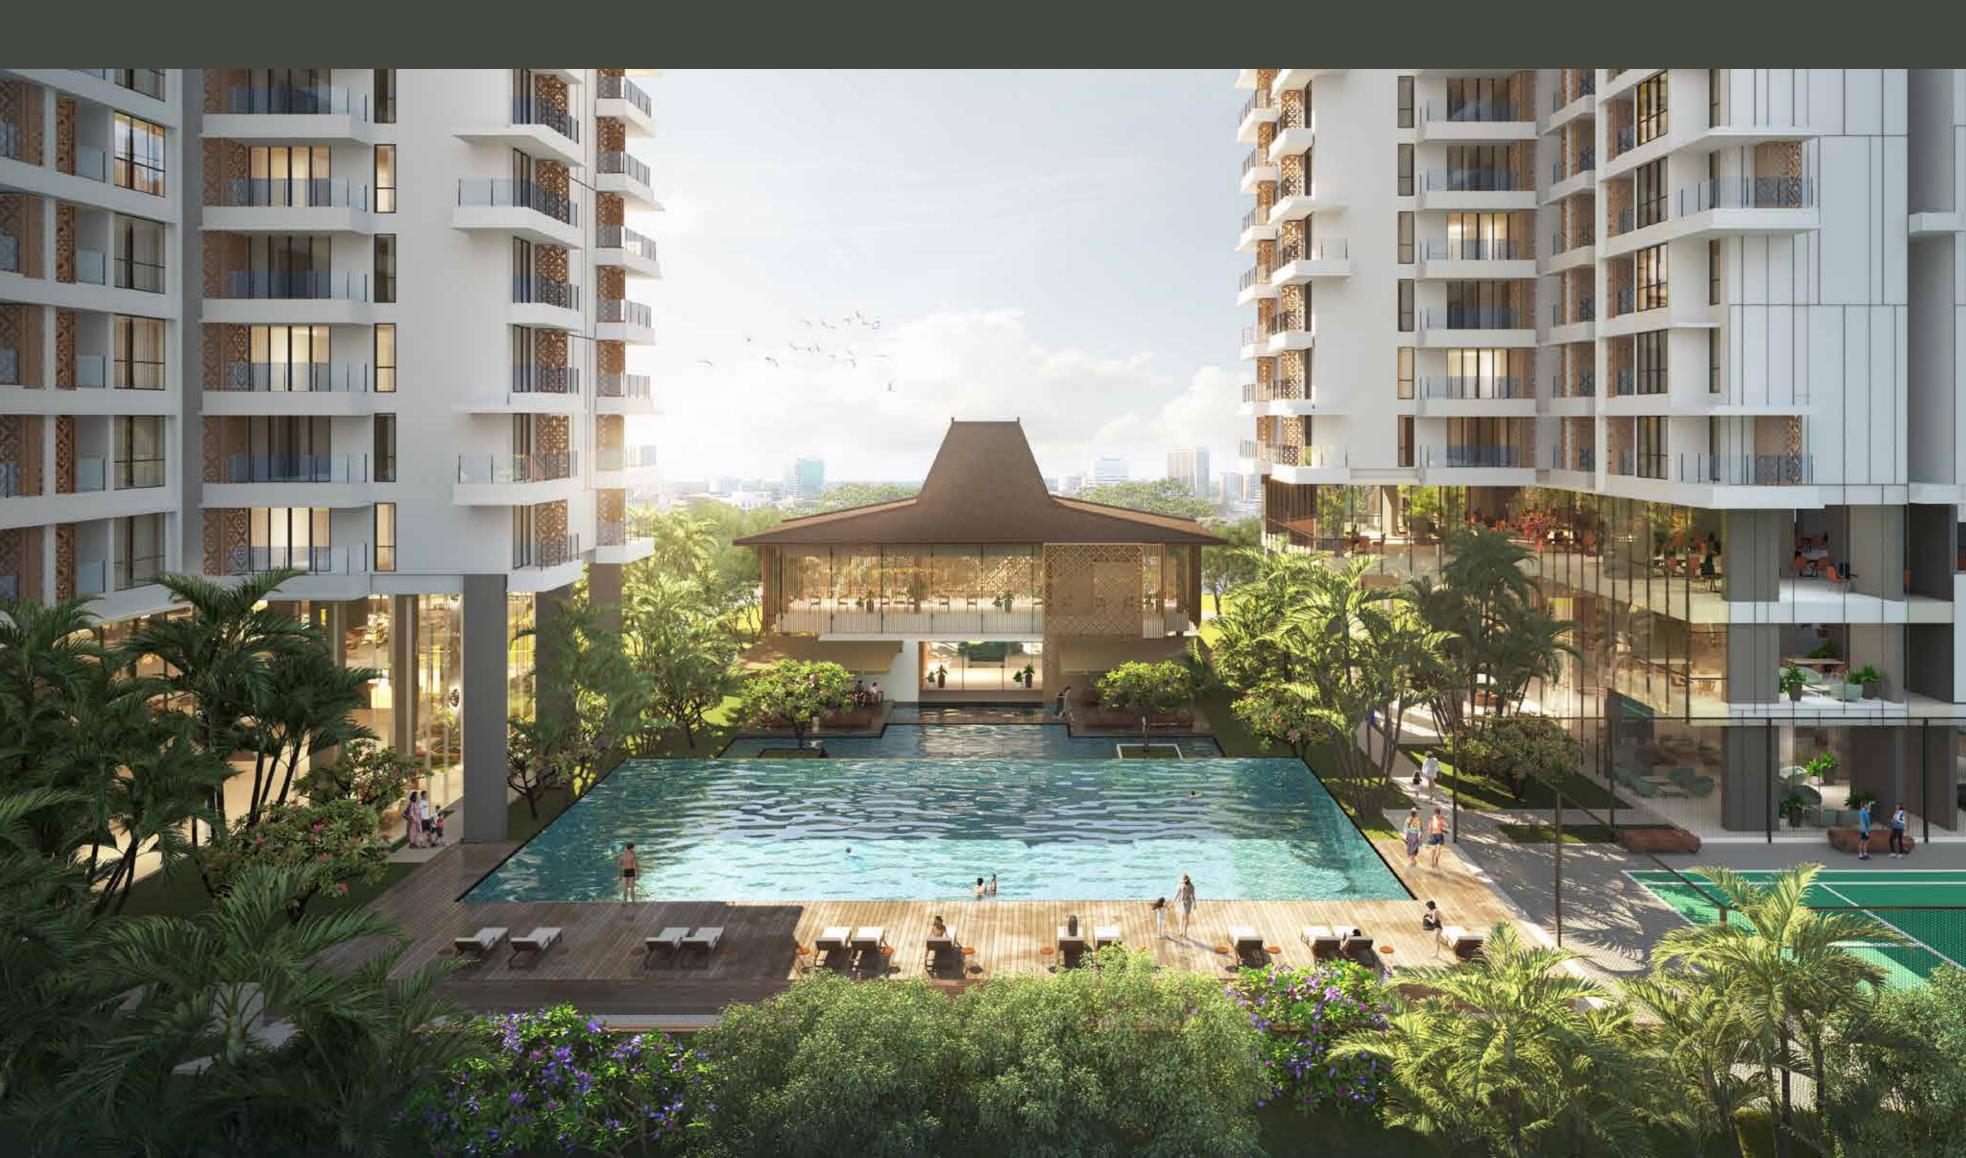

## Experience

We think carefully to bring you an understated living experience.

All the amenities are set to satisfy your needs. In Asthana Kemang, there are no bounds to extraordinary living.

4 Multi-Function Room (2nd Floor Pendopo)

5 Business Center Room

6 Cabana Lounge by The Pool

7 Children's Pool

8 Swimming Pool

Sunbed by The Pool

10 Tennis Court

11 Kindergarten & Children Playground

12 Fitness Room

13 Sky Garden

14 Al-Fresco Dining & Retail

15 | Garden Lawı

i | Main Entrance Residence (Jl. Ampera Raya)

ii Future Entrance to Palaza Mall (Jl. Ampera Raya)

iii Side Entrance (Jl. Madrasah)