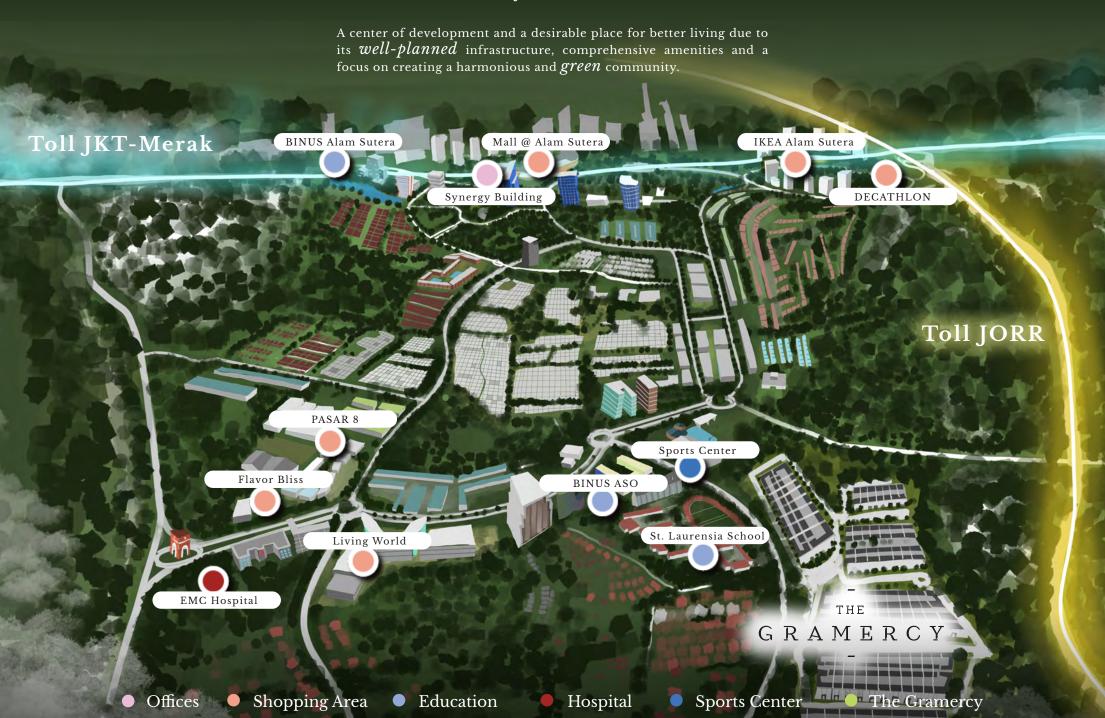

### HASSLE FREE Access

Mins

EMC Hospital Pasar 8 Alam Sutera Living World Tentrem Hotel Mercure Hotel

Mins

IKEA Alam Sutera DECATHLON Mall @ Alam Sutera

25 Mins

Soekarno-Hatta International Airport

Grateful To be Home