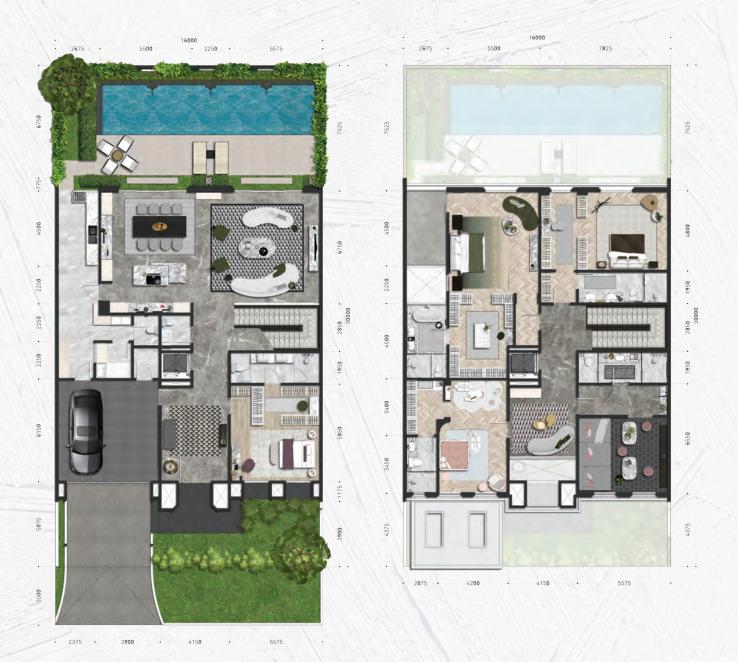

# ARMA

5 + 1 Bedroom 6 + 1 Bathroom

Land Area Start from 416 - 600 sqm

Building Area 568 sqm

An AERA home greets each new day with strength and  $new\ ideas$ . We believe love of family is a valuable source of strength. Build a strong family in the comfort of a 451 sqm home with 4+1 bedrooms and 5+1 bathrooms designed especially for your family.