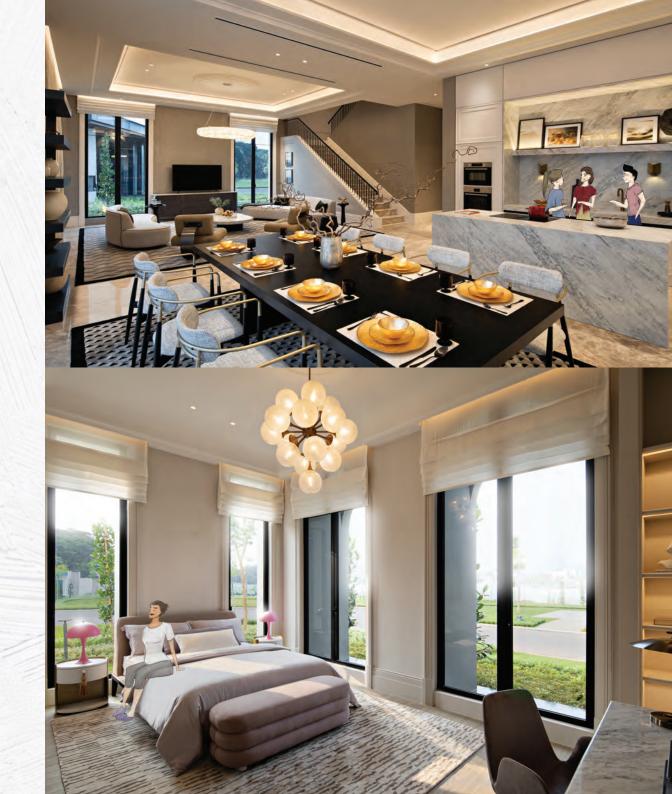

# LIFE made of GRATITUDE

ARMA, spanning 568 sqm, stands as a testament to opulent living, meticulously showcasing exquisite craftsmanship in every detail. With 5+1 bedrooms and 6+1 luxurious bathrooms, ARMA represents elegance, sparking imagination and enriching a meaningful life. Its contemporary design, high ceilings, and exclusive furnishings offers a welcoming atmosphere, where dreams come true, happiness blossoms, and the soaring ceilings create an unforgettable sense of elegance.

# ARMA

5 + 1 Bedroom 6 + 1 Bathroom

Land Area Start from 416 - 600 sqm

Building Area 568 sqm

An AERA home greets each new day with strength and  $new\ ideas$ . We believe love of family is a valuable source of strength. Build a strong family in the comfort of a 451 sqm home with 4+1 bedrooms and 5+1 bathrooms designed especially for your family.