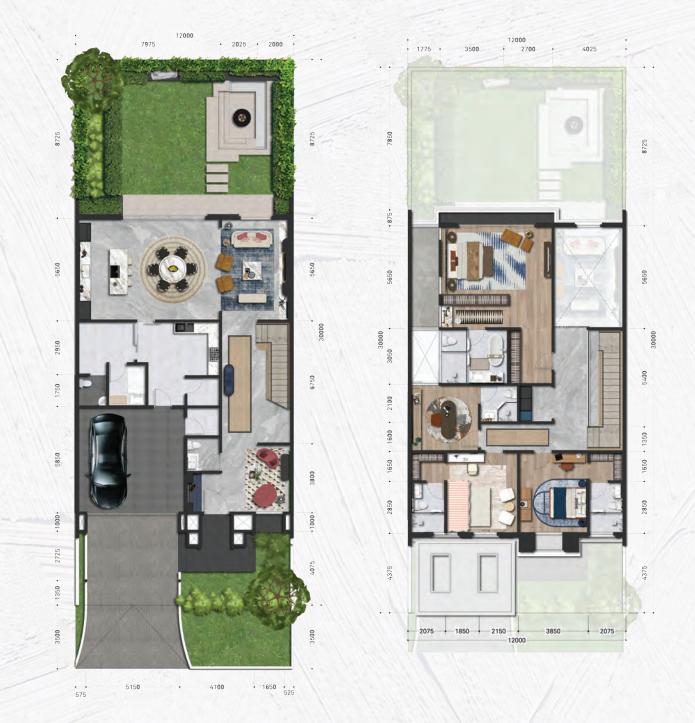

# ARMA

5 + 1 Bedroom 6 + 1 Bathroom

Land Area Start from 416 - 600 sqm

Building Area 568 sqm

An AERA home greets each new day with strength and  $new\ ideas$ . We believe love of family is a valuable source of strength. Build a strong family in the comfort of a 451 sqm home with 4+1 bedrooms and 5+1 bathrooms designed especially for your family.

Revere the power of *dreams* and the influence of the human spirit. This quote inspired the design of the 568 sqm ARMA with 5+1 bedrooms, and 6+1 luxury bathrooms. We support the power of imagination in creating a *meaningful* life.

# LIFE made of GRATITUDE

ARMA, spanning 568 sqm, stands as a testament to opulent living, meticulously showcasing exquisite craftsmanship in every detail. With 5+1 bedrooms and 6+1 luxurious bathrooms, ARMA represents elegance, sparking imagination and enriching a meaningful life. Its contemporary design, high ceilings, and exclusive furnishings offers a welcoming atmosphere, where dreams come true, happiness blossoms, and the soaring ceilings create an unforgettable sense of elegance.