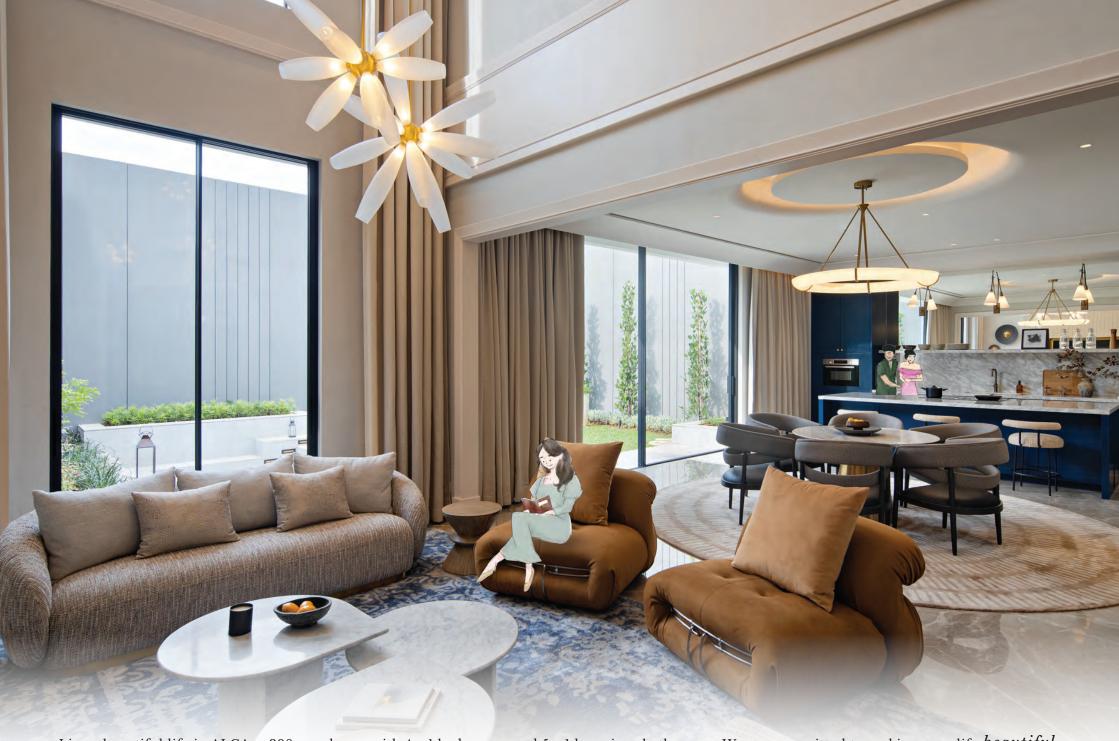

# LIFE made of GRATITUDE

ARMA, spanning 568 sqm, stands as a testament to opulent living, meticulously showcasing exquisite craftsmanship in every detail. With 5+1 bedrooms and 6+1 luxurious bathrooms, ARMA represents elegance, sparking imagination and enriching a meaningful life. Its contemporary design, high ceilings, and exclusive furnishings offers a welcoming atmosphere, where dreams come true, happiness blossoms, and the soaring ceilings create an unforgettable sense of elegance.

Revere the power of *dreams* and the influence of the human spirit. This quote inspired the design of the 568 sqm ARMA with 5+1 bedrooms, and 6+1 luxury bathrooms. We support the power of imagination in creating a *meaningful* life.