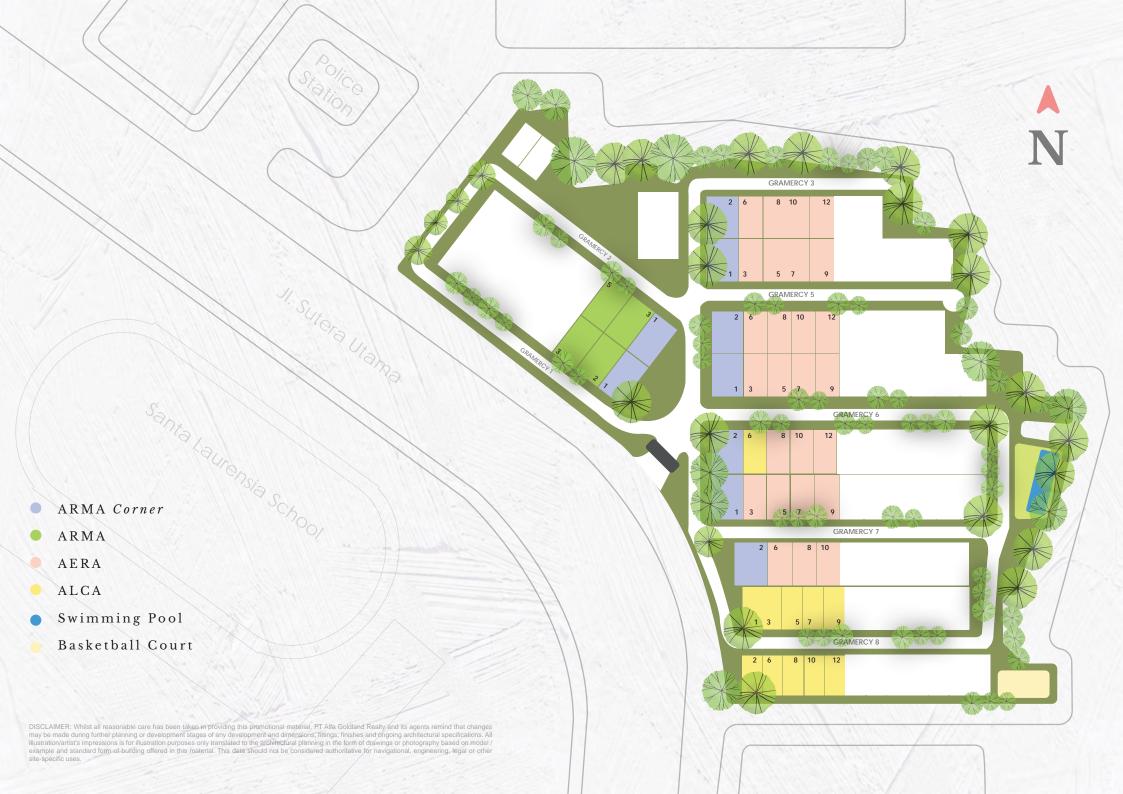

# ARMA

5 + 1 Bedroom 6 + 1 Bathroom

Land Area Start from 416 - 600 sqm

Building Area 568 sqm

An AERA home greets each new day with strength and  $new\ ideas$ . We believe love of family is a valuable source of strength. Build a strong family in the comfort of a 451 sqm home with 4+1 bedrooms and 5+1 bathrooms designed especially for your family.

# AERA

4 + 1 Bedroom 5 + 1 Bathroom

Land Area Start from 364 - 420 sqm

Building Area 451 sqm

Live a beautiful life in ALCA, a 398 sqm home with 4 + 1 bedrooms, and 5 + 1 luxurious bathrooms. We are committed to making your life beautiful.

# ALCA

4 + 1 Bedroom 5 + 1 Bathroom

Land Area 312 sqm

Building Area 398 sqm

Enjoy The