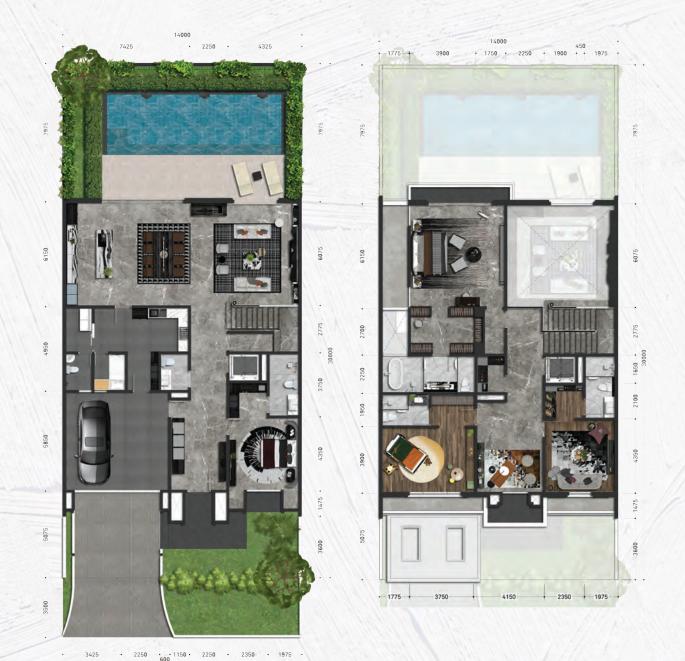

# ARMA

5 + 1 Bedroom 6 + 1 Bathroom

Land Area Start from 416 - 600 sqm

Building Area 568 sqm

An AERA home greets each new day with strength and  $new\ ideas$ . We believe love of family is a valuable source of strength. Build a strong family in the comfort of a 451 sqm home with 4+1 bedrooms and 5+1 bathrooms designed especially for your family.