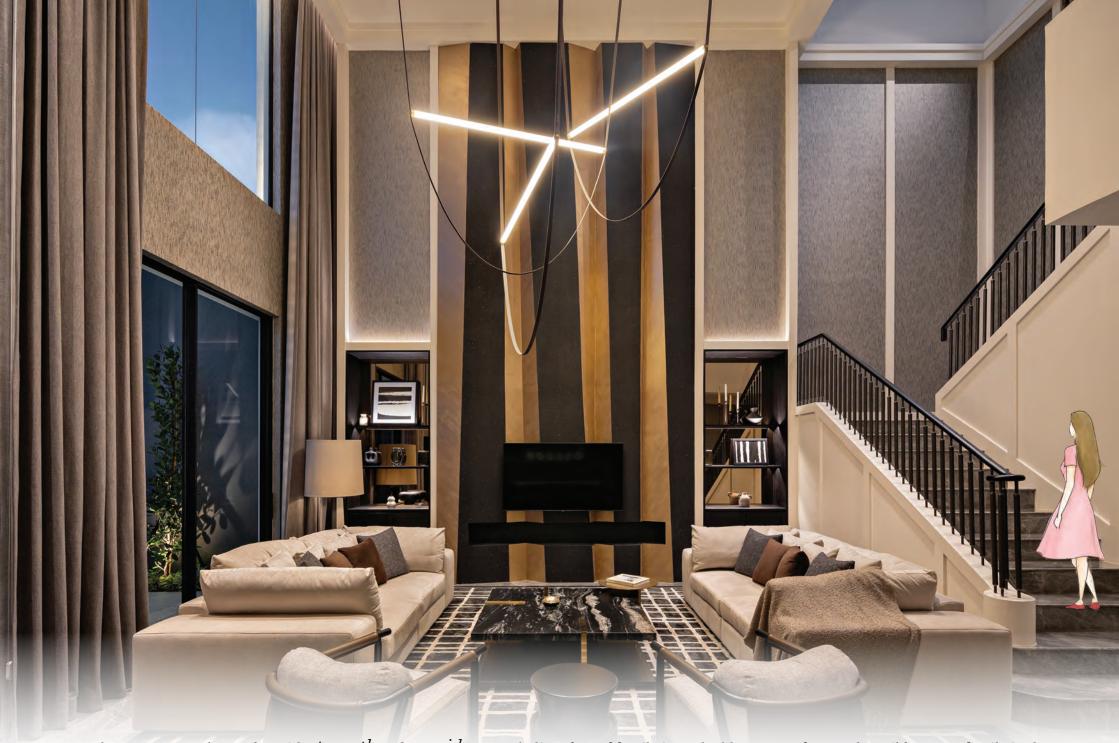

# LIFE made of GRATITUDE

ARMA, spanning 568 sqm, stands as a testament to opulent living, meticulously showcasing exquisite craftsmanship in every detail. With 5+1 bedrooms and 6+1 luxurious bathrooms, ARMA represents elegance, sparking imagination and enriching a meaningful life. Its contemporary design, high ceilings, and exclusive furnishings offers a welcoming atmosphere, where dreams come true, happiness blossoms, and the soaring ceilings create an unforgettable sense of elegance.

# ARMA

5 + 1 Bedroom 6 + 1 Bathroom

Land Area Start from 416 - 600 sqm

Building Area 568 sqm

An AERA home greets each new day with strength and  $new\ ideas$ . We believe love of family is a valuable source of strength. Build a strong family in the comfort of a 451 sqm home with 4+1 bedrooms and 5+1 bathrooms designed especially for your family.